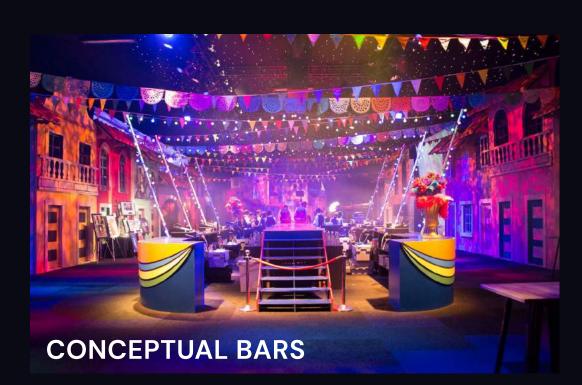

## BARS

Fully immersive themed bars will be situated throughout the venue and Mezzanine Level.

- 1x Mezz Bar
- 1 x Reception Central Bar
- 1x Under Mezz
- 1 x Tequilla Bar

Offering the perfect opportunity to host VIP receptions.

Representation only, actual bars are subject to change.

51°29'04.7"N 0°02'15.8"W