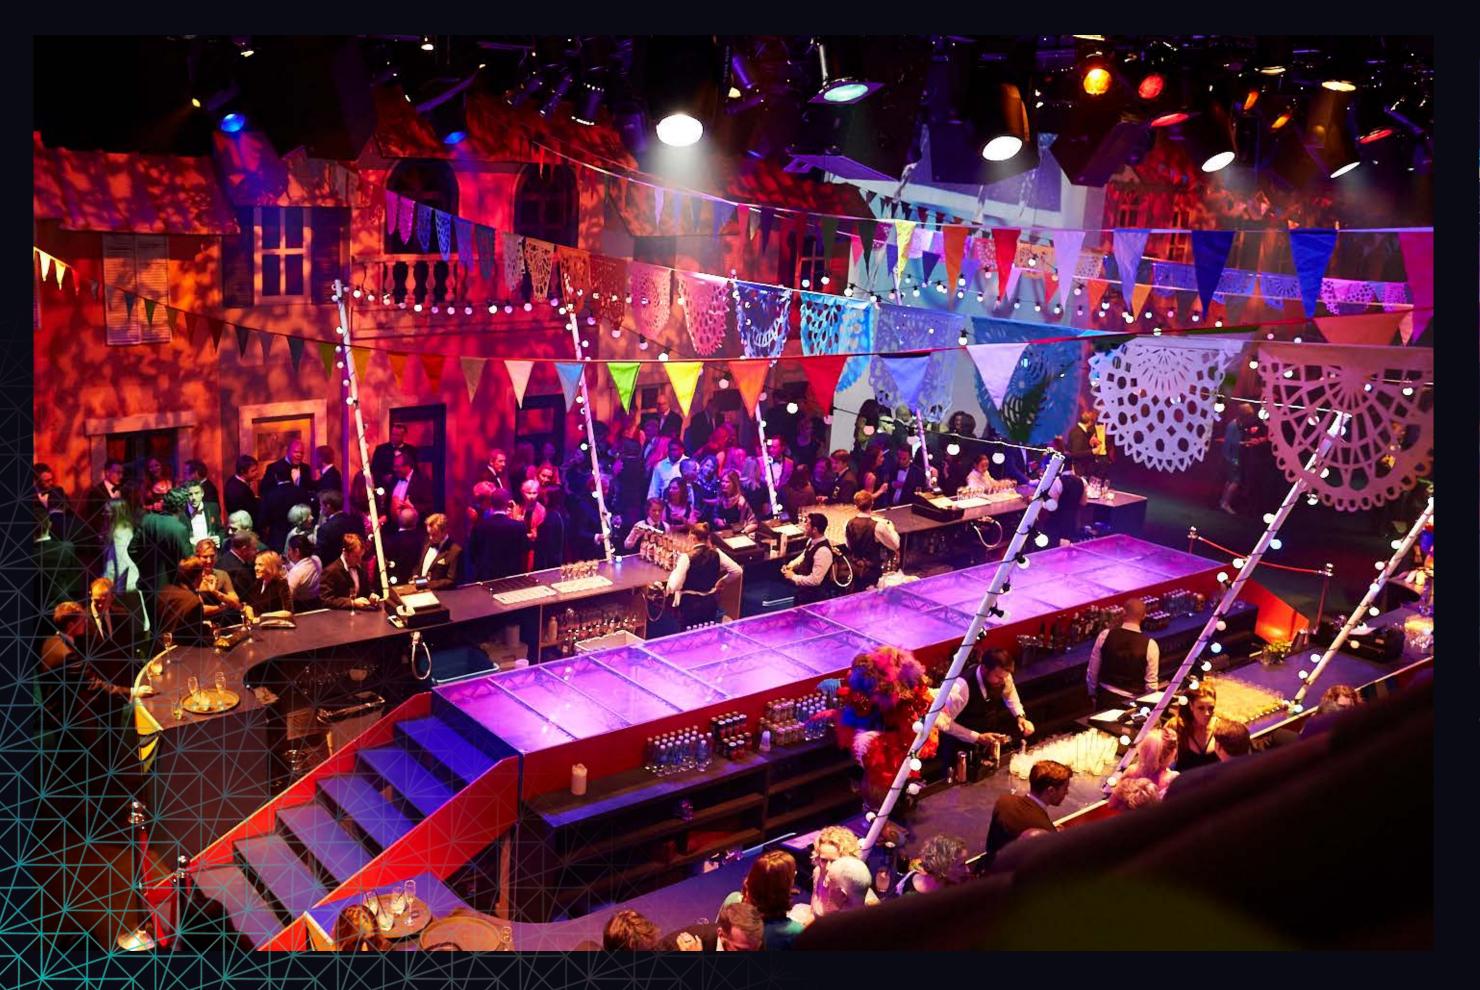

## BARS

Fully immersive themed bars will be situated throughout the venue and Mezzanine Level.

- 1x Mezz Bar
- 1 x Reception Central Bar
- 1x Under Mezz
- 1 x Tequilla Bar

Offering the perfect opportunity to host VIP receptions.

Representation only, actual bars are subject to change.

51°29'04.7"N 0°02'15.8"W