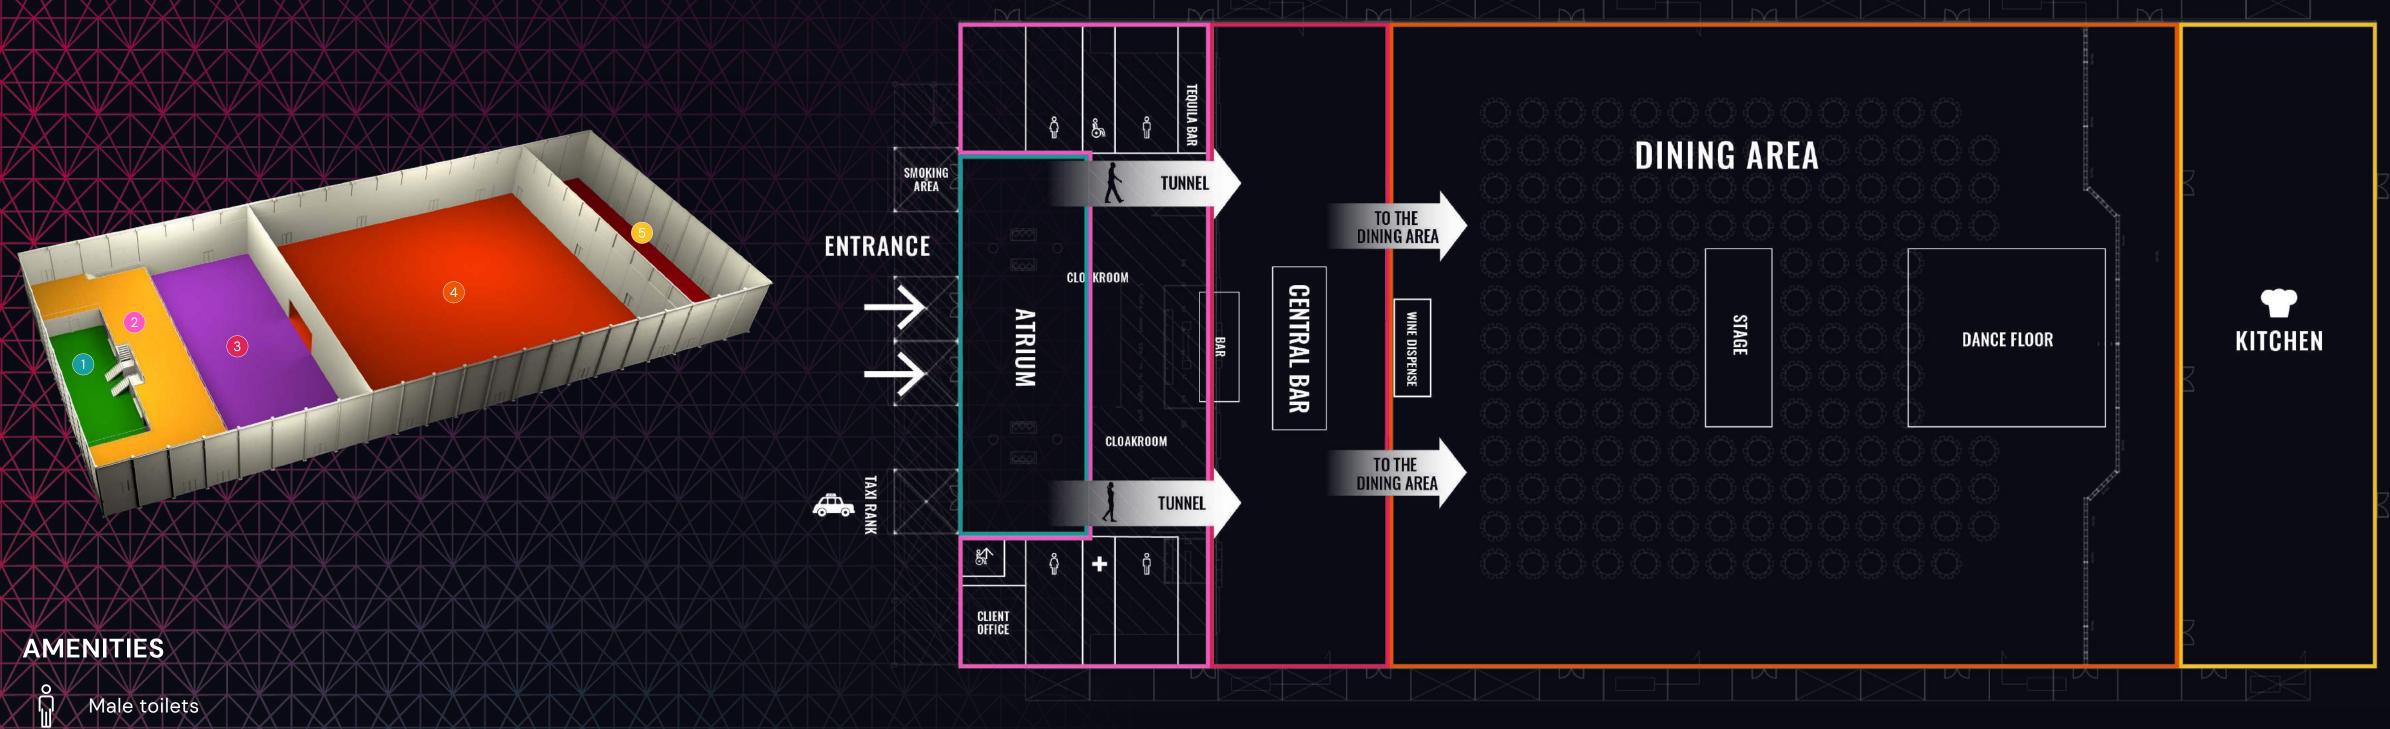

### FLOOR PLAN

- Female toilets
- Gender neutral toilet
- Wheelchair accessible toilets
- First Aid Room
- Wheelchair accessible lift

#### **ARTIUM**

- 30m wide x 10m deep area (300m² floor area)
- 4 sets of glass entrance doors
- Ivory wall paneling

#### **MEZZANINE**

- 700m² floor area
- Glass balustrading with brushed aluminum handrail
- Exposed aluminum roof

### **BAR AREA**

- 50m wide x 15m long area (750m² floor area)
- 2 x 5m entrances

#### MAIN SPACE

- 50m wide x 75m long area (3,750m² floor area)
- Black serge wall linings
- LED starcloth ceiling

### • 50m wide x 15m long area

- Temporary kitchen facilities
- (included where quoted)
- Mezzanine with one client office and crew catering area (approx. 110m² floor area)