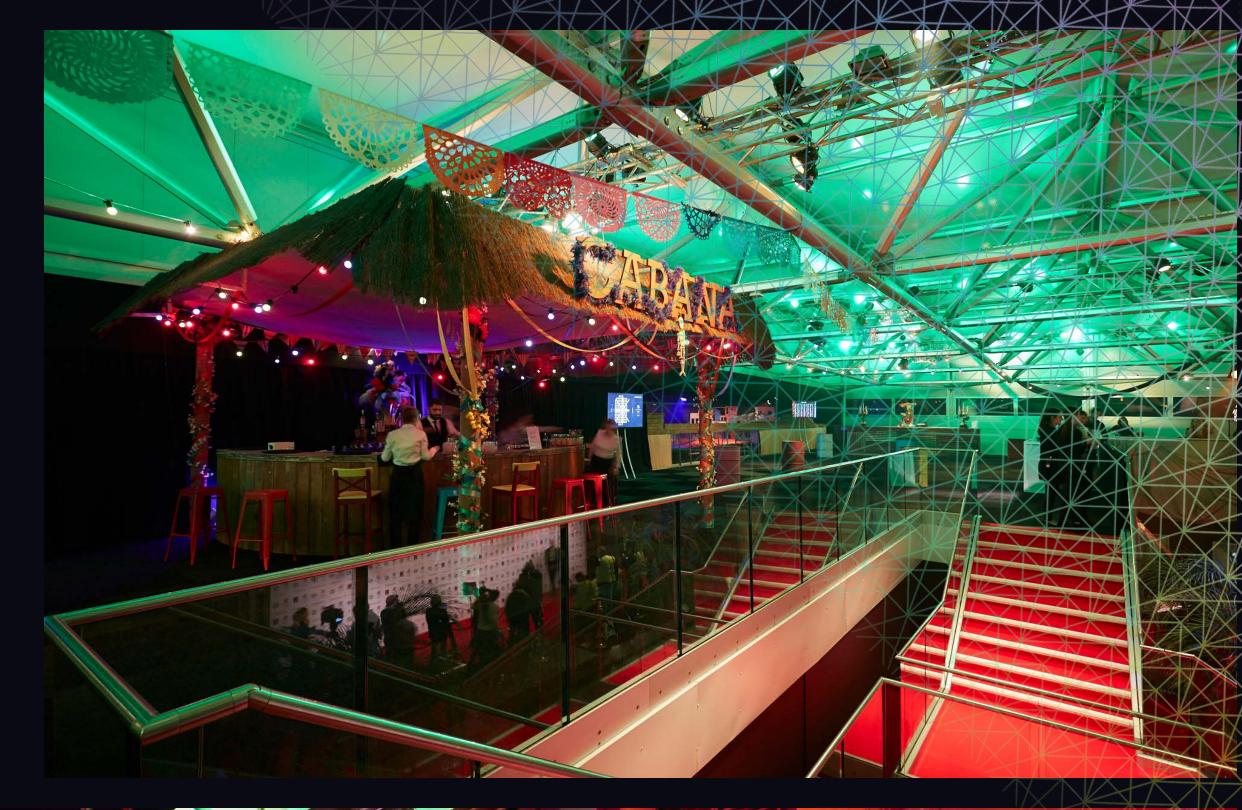

## BARS

Fully immersive themed bars will be situated throughout the venue and Mezzanine Level.

- 1x Mezz Bar
- 1 x Reception Central Bar
- 1x Under Mezz
- 1 x Tequilla Bar

Offering the perfect opportunity to host VIP receptions.

Representation only, actual bars are subject to change.

51°29'04.7"N 0°02'15.8"W