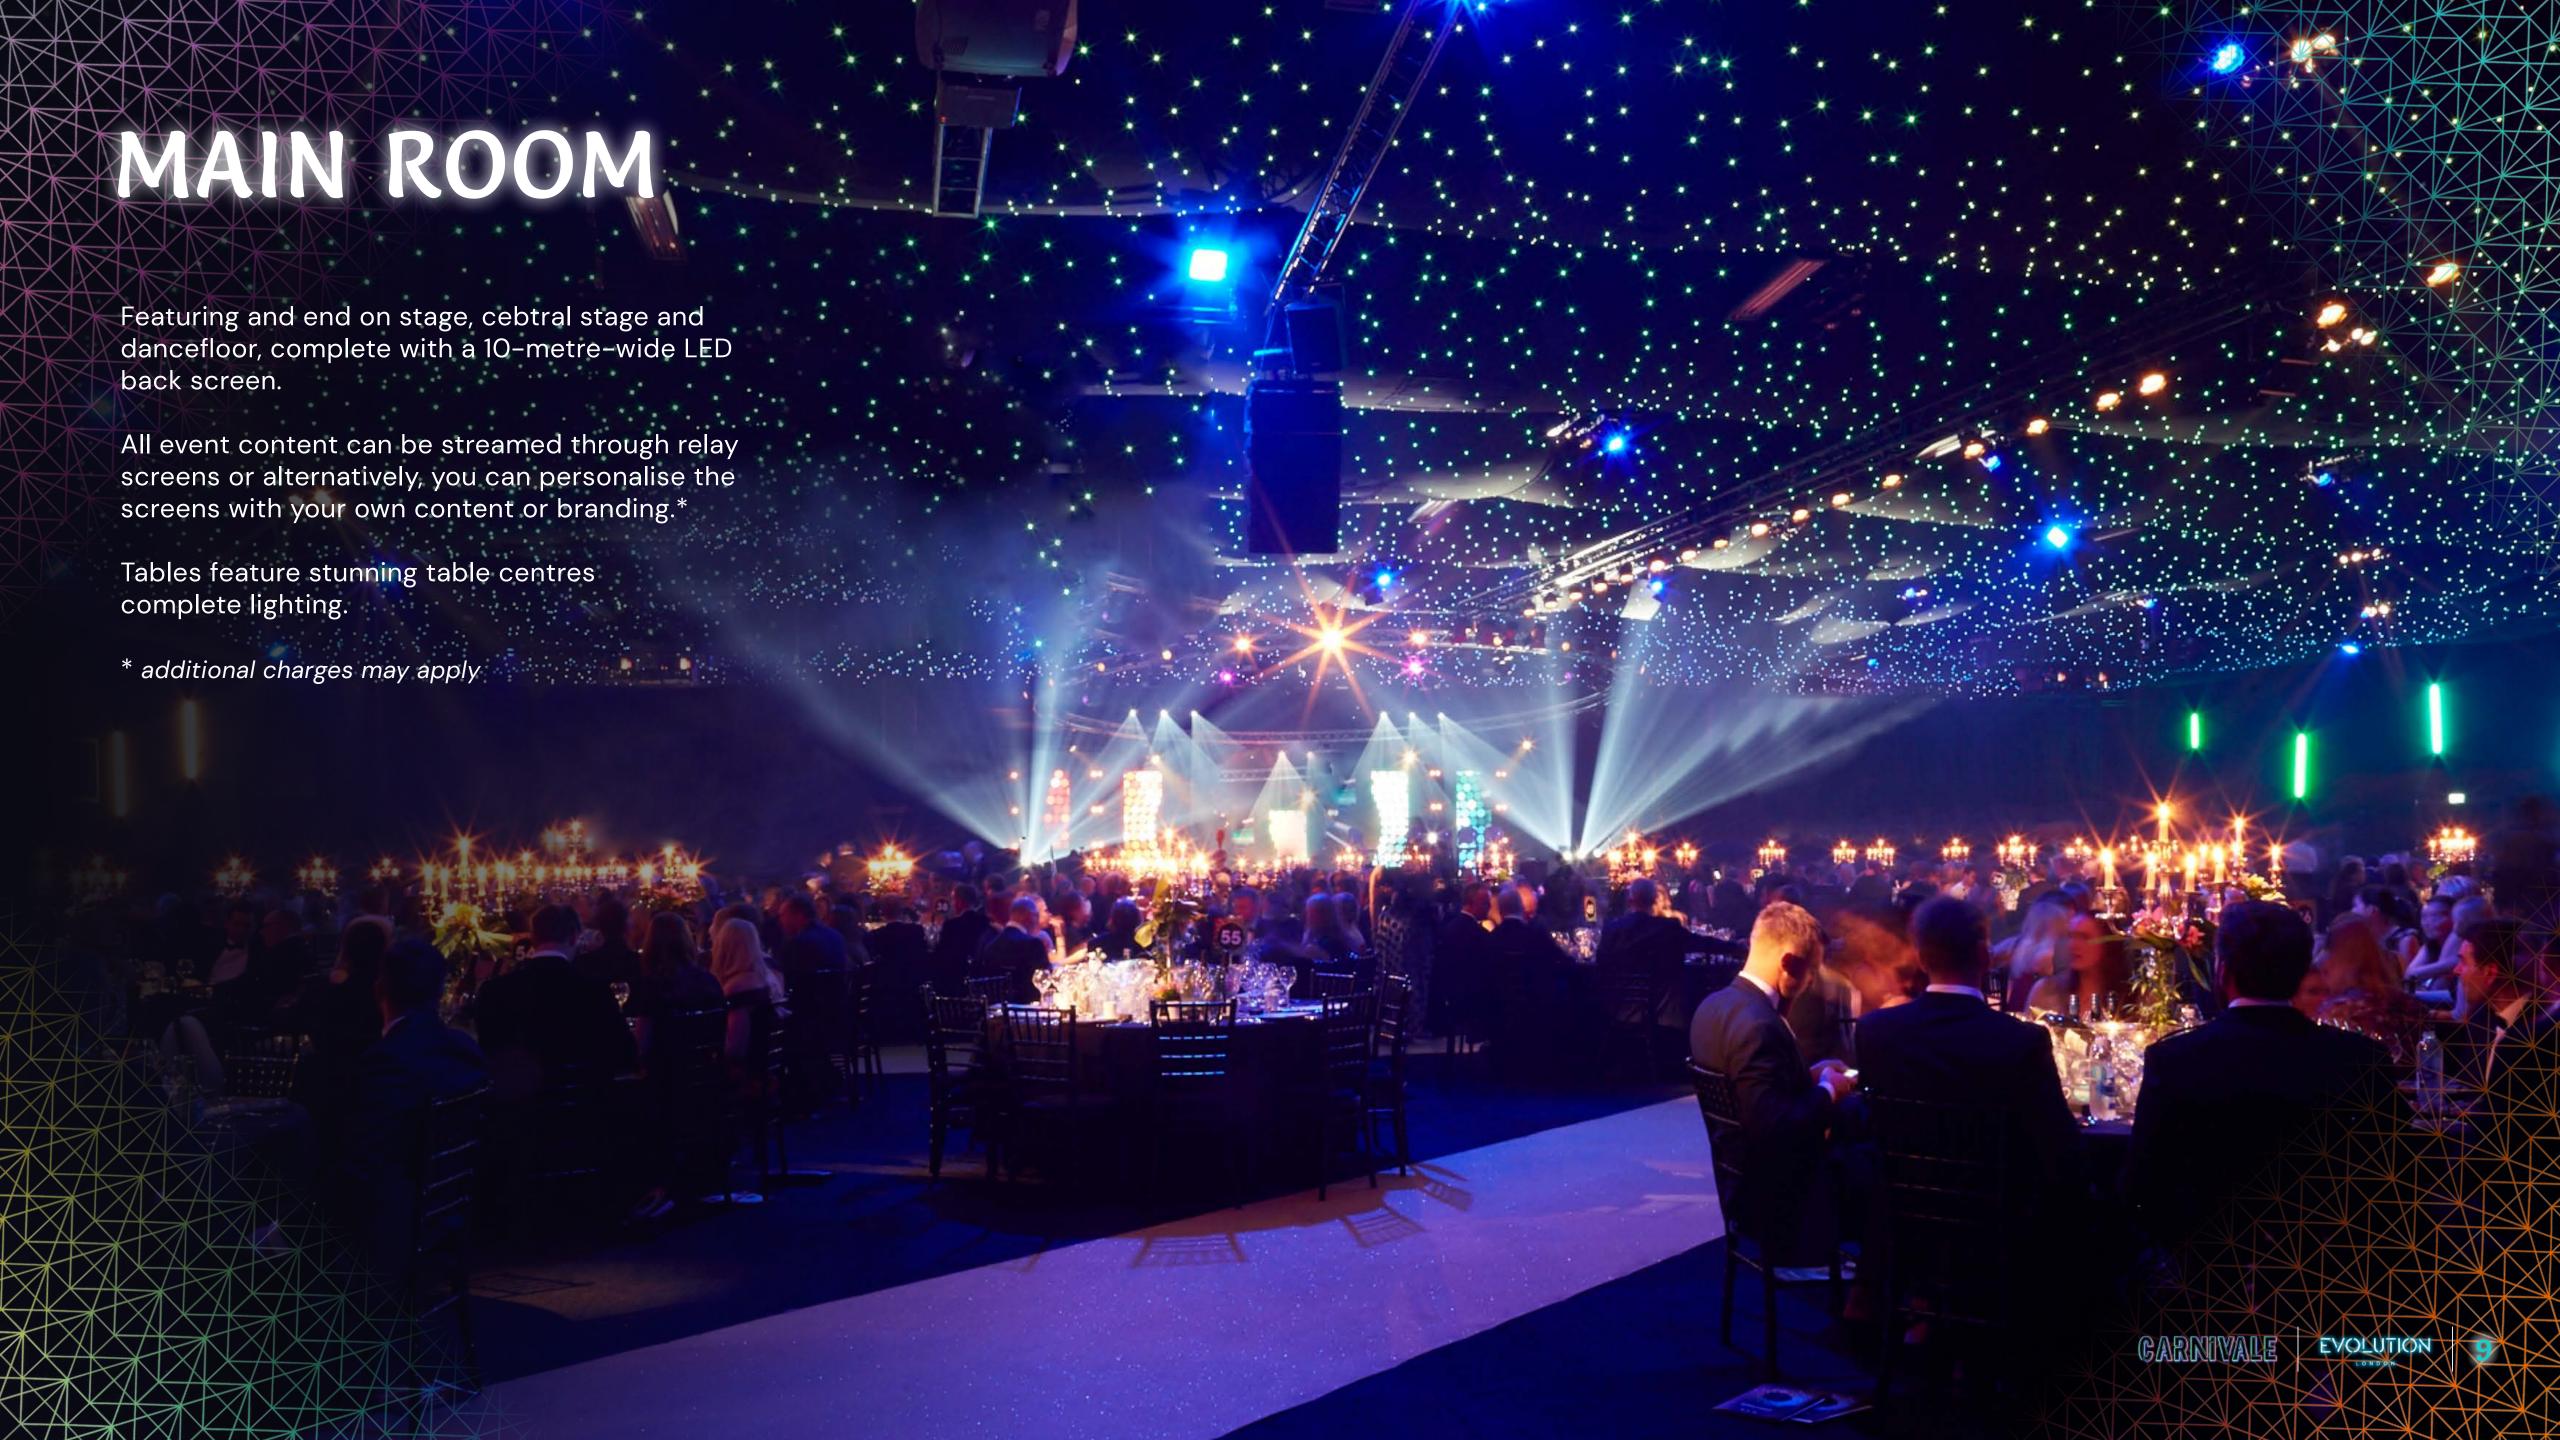

#### MAIN SPACE

- 50m wide x 75m long area (3,750m² floor area)
- Black serge wall linings
- LED starcloth ceiling

#### **VIDEO**

- 4 x 16:9 ratio 13ft x 7ft 6' projection screens
- 4 x Panasonic RZ670 projectors
- 2 x Robotic Cameras
- 10mm pitch LED screen backdrop to main stage in pros arch design for show content
- Media Server with content for Christmas show and after party

#### MAIN STAGE

- 40ft x 20ft deep stage, 4ft high with side of stage access only
- Painted finish
- Solid Fascia with
- painted finish