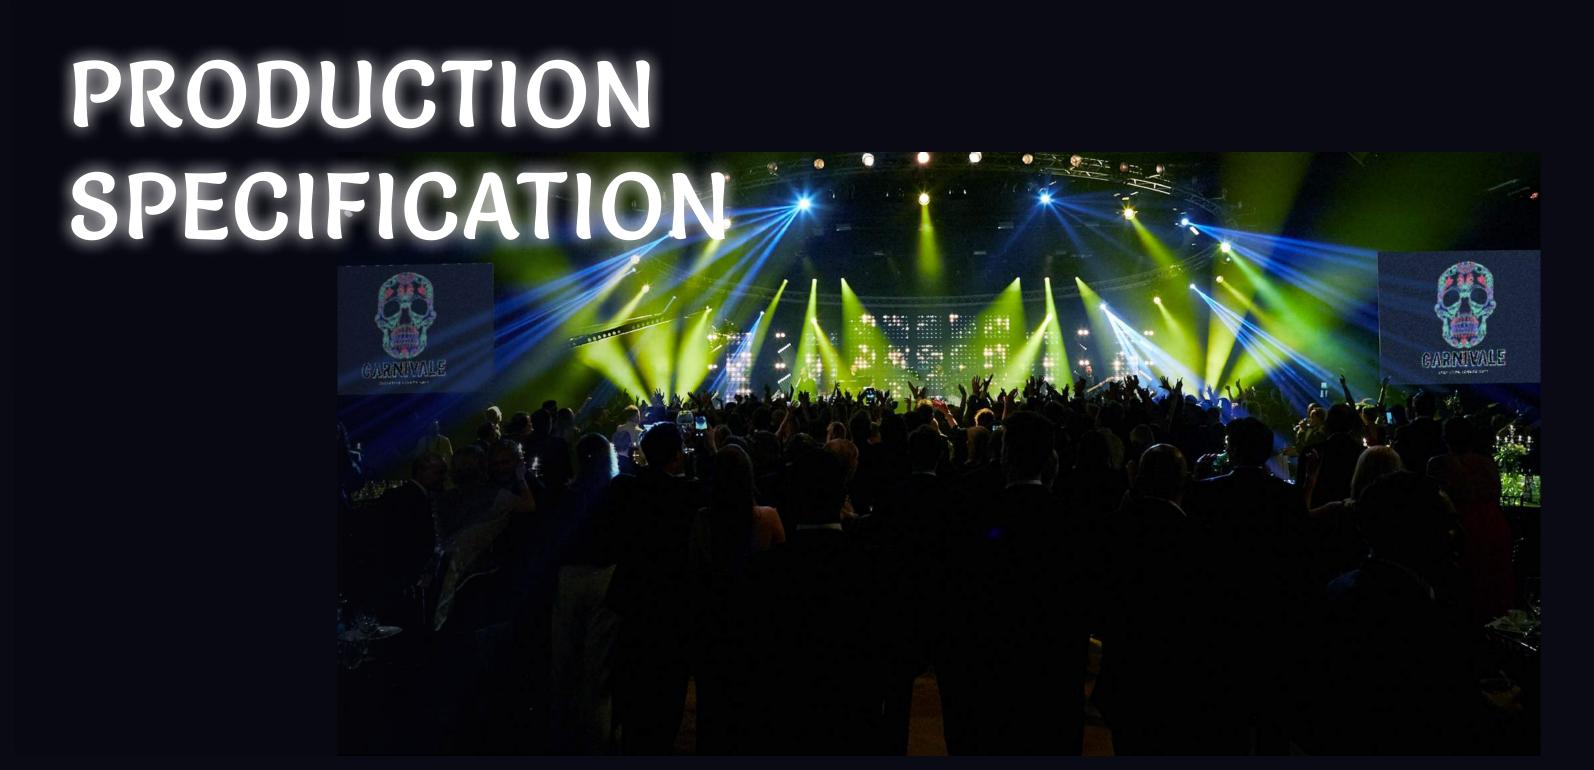

#### **PRODUCTION**

- Enhanced production installation as standard
- 8m structure height great for high-end production events

Winter install from 21st November 2023 -12th January 2024.

High End production Spec State of the art production is already in place with AV, screens and sound can suit your bespoke event requirement.