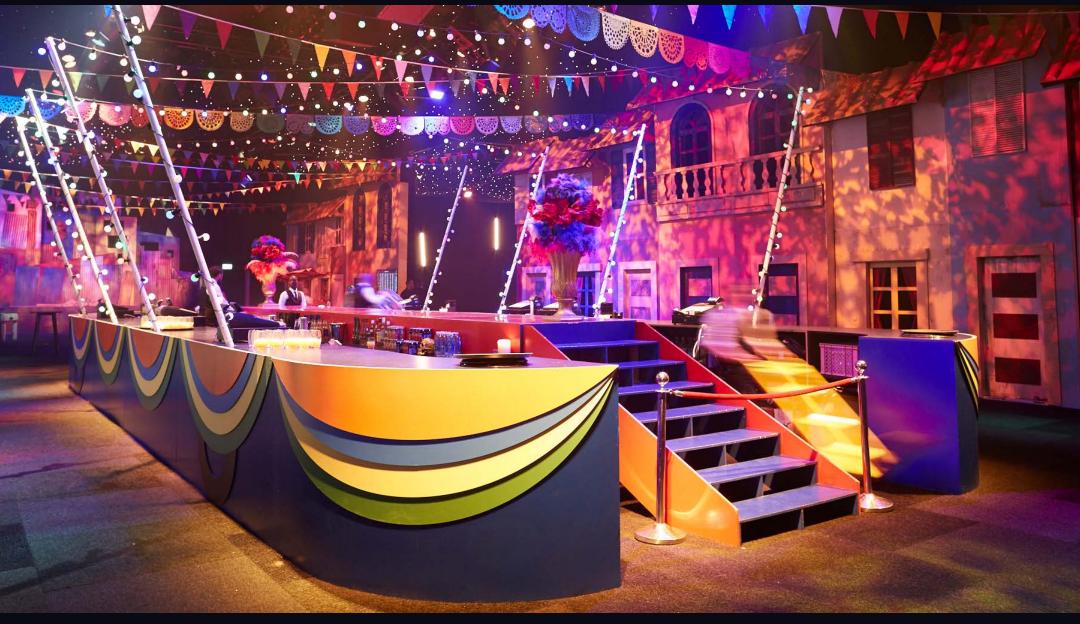

Beautifully designed bars in line with our theming to meet your drinks requirements. Served by world-class bartenders Stag & Barber

We have invested heavily in the theming for the winter install to add value to your event at no additional cost. The theme for 2023 is an intoxicating 'Carnivale' bringing a South American flair to Evolution London, a riotous celebration of Mardi Gras, Calypso and Samba.

## BARS

Fully immersive themed bars will be situated throughout the venue and Mezzanine Level.

- 1x Mezz Bar
- 1 x Reception Central Bar
- 1x Under Mezz
- 1 x Tequilla Bar

Offering the perfect opportunity to host VIP receptions.