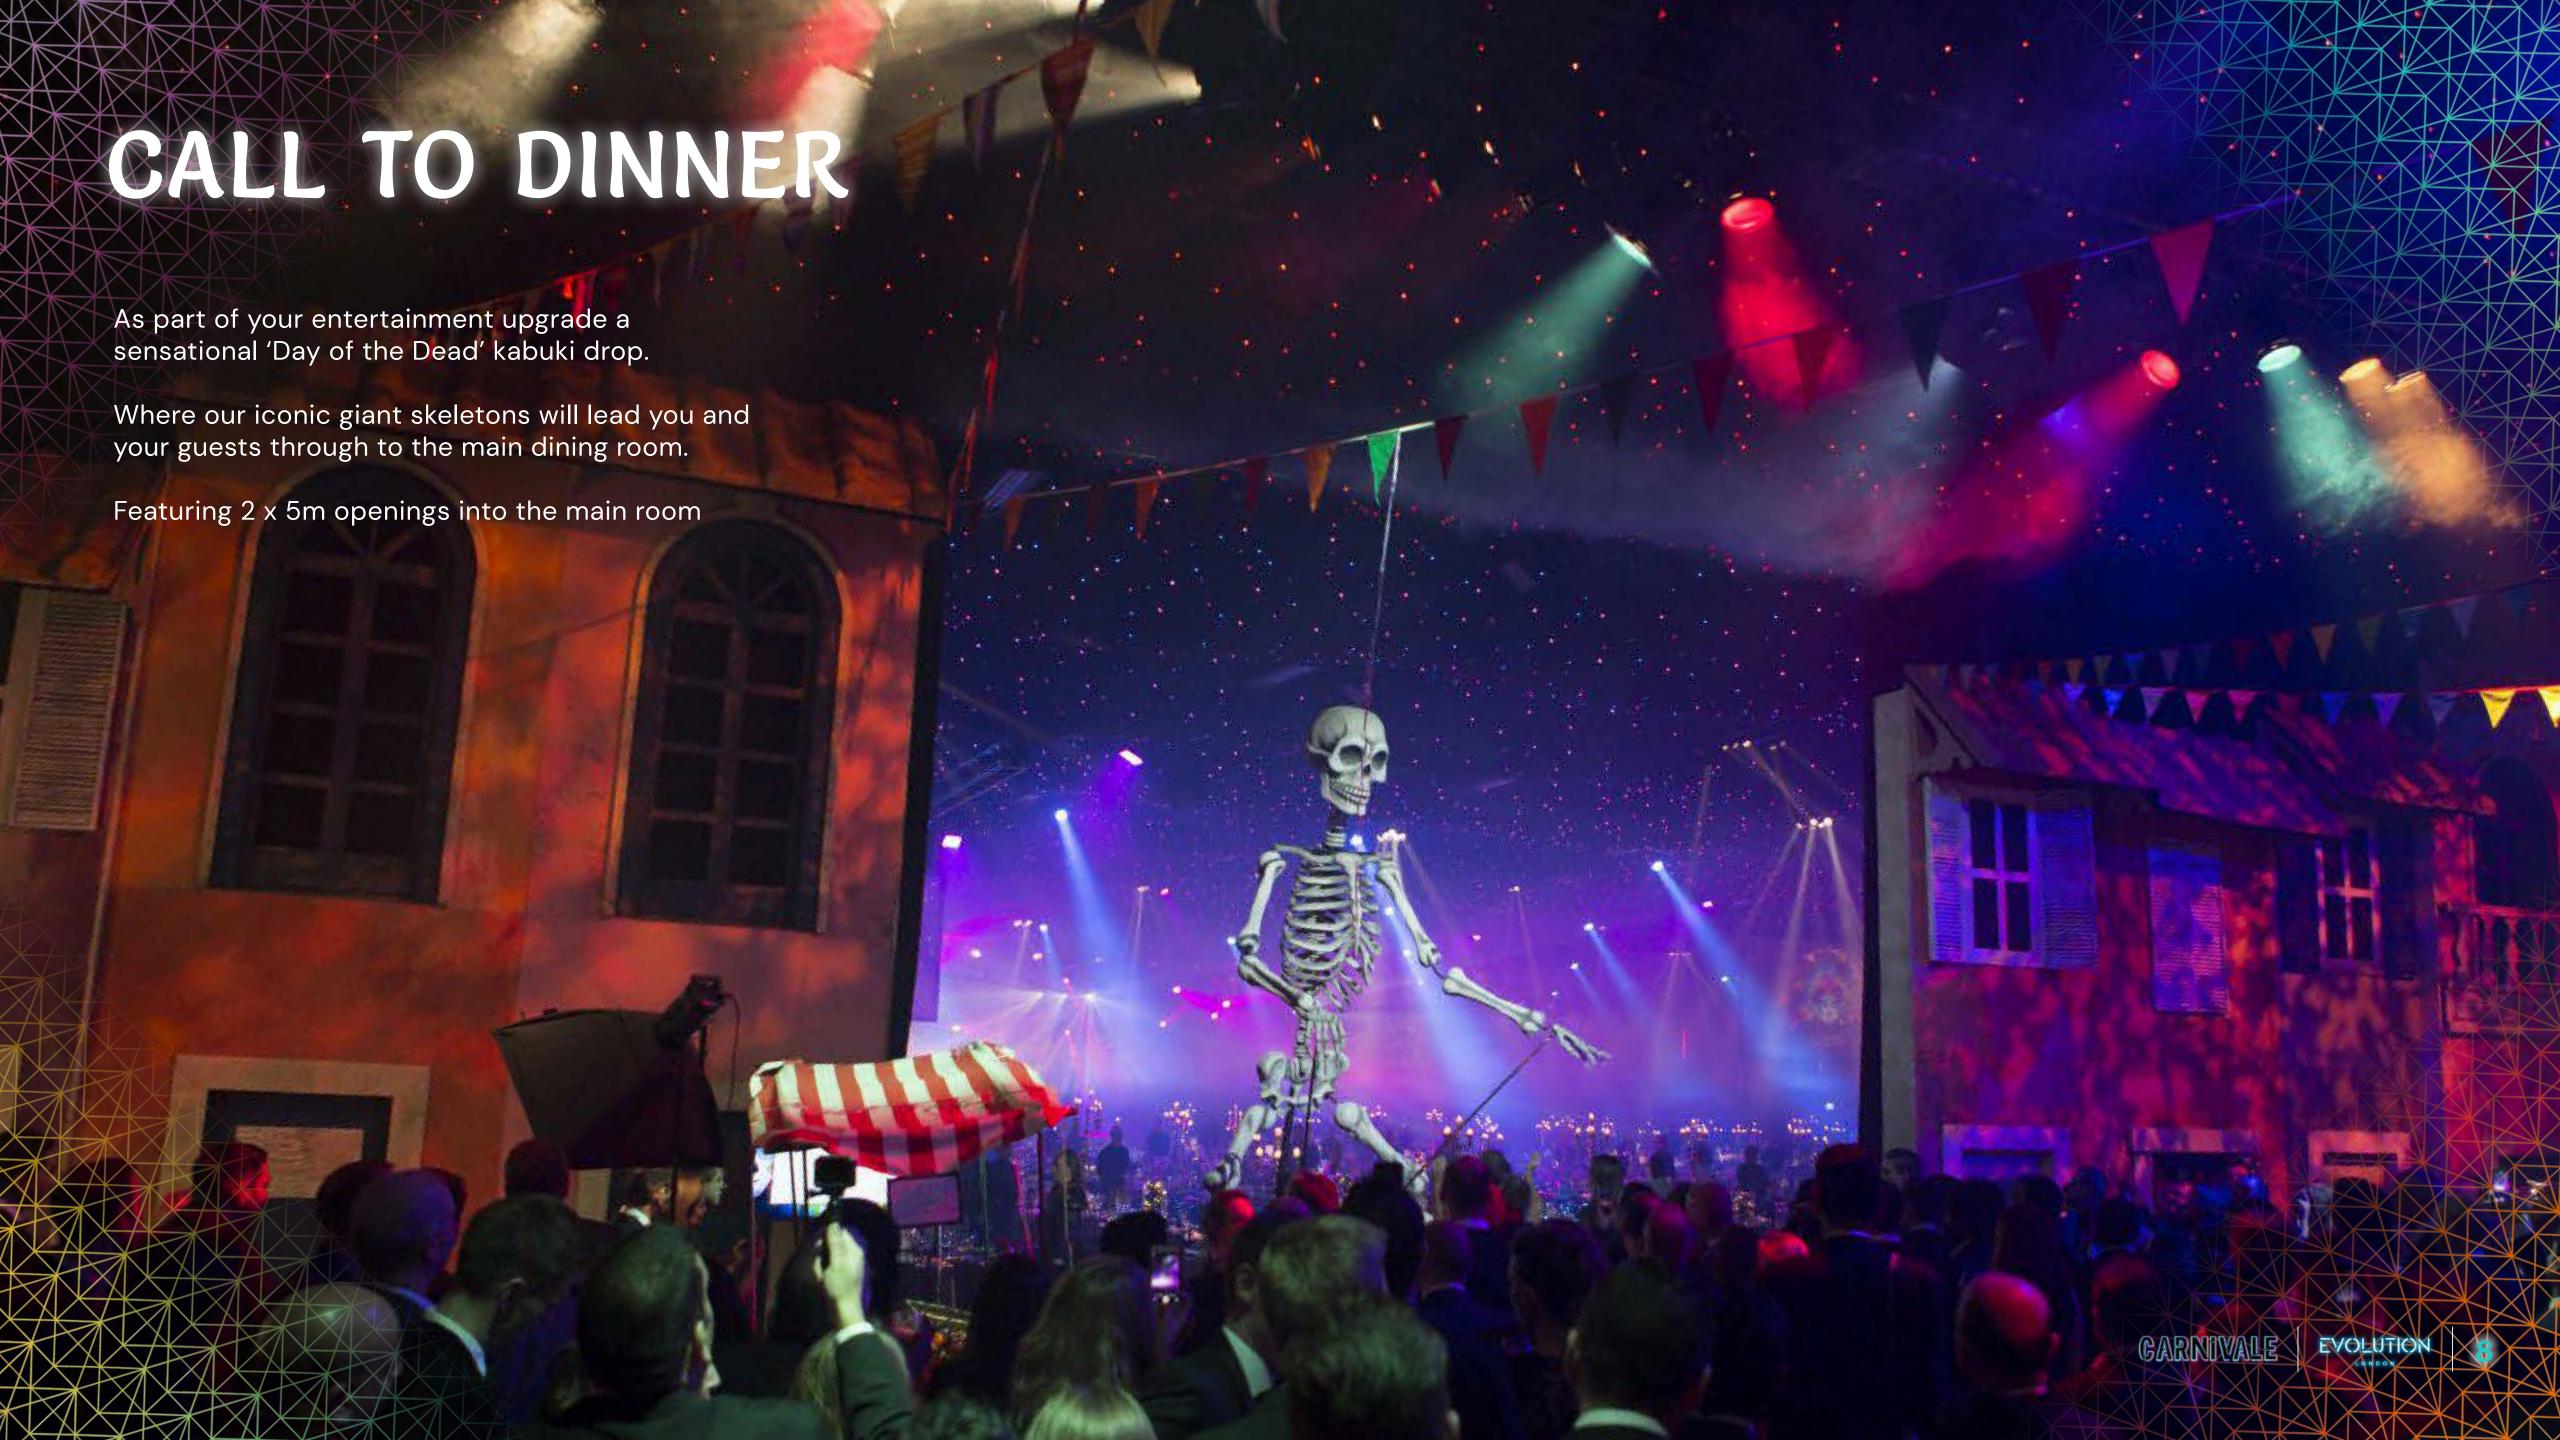

# VIDEO

Step inside 'CARNIVALE' at Evolution London...

# ONARRIVAL

Private entrance illuminated by flaming torches.

Enter the atrium decorated with palms and draped in the bright colours of Latin America.

Spacious cloakroom, which is perfect for a registration or check-in desk.

Guests walk through two immersive tunnels, lined with the flags of Brazil, Mexico and Argentina and enter the reception area...

# DRINKS RECEPTION/BAR AREA

Guests are met with Favela street scenes, with rows of iron roofs awash with a rainbow of colours lining the wall.