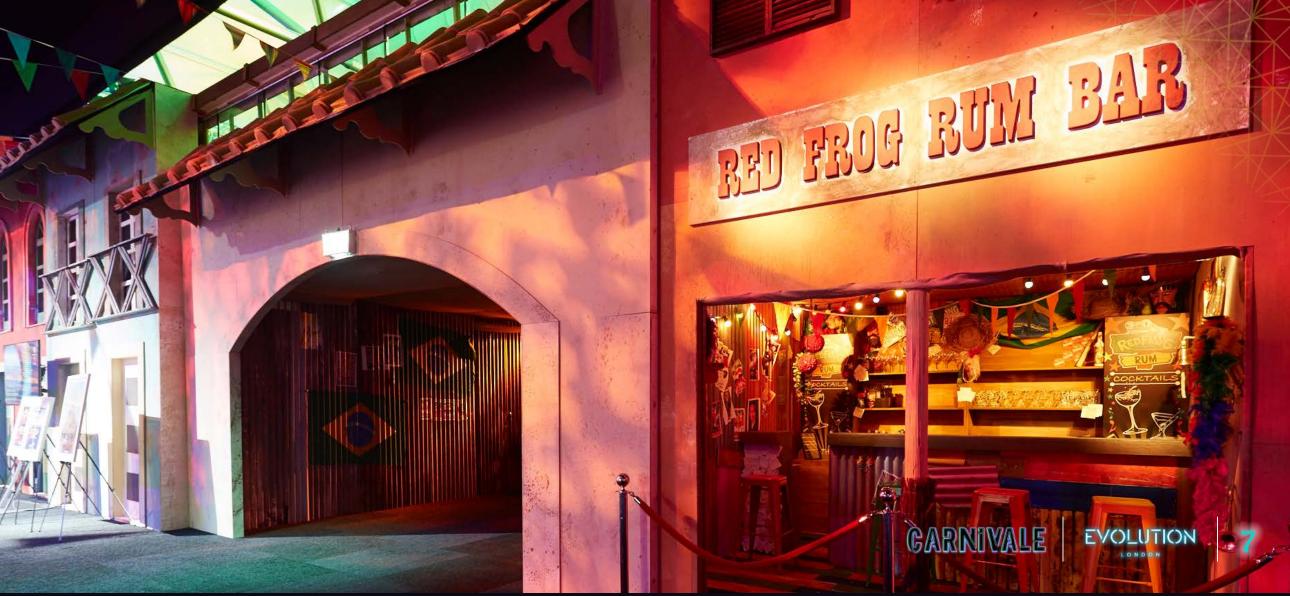

# ONARRIVAL

Private entrance illuminated by flaming torches.

Enter the atrium decorated with palms and draped in the bright colours of Latin America.

Spacious cloakroom, which is perfect for a registration or check-in desk.

Guests walk through two immersive tunnels, lined with the flags of Brazil, Mexico and Argentina and enter the reception area...