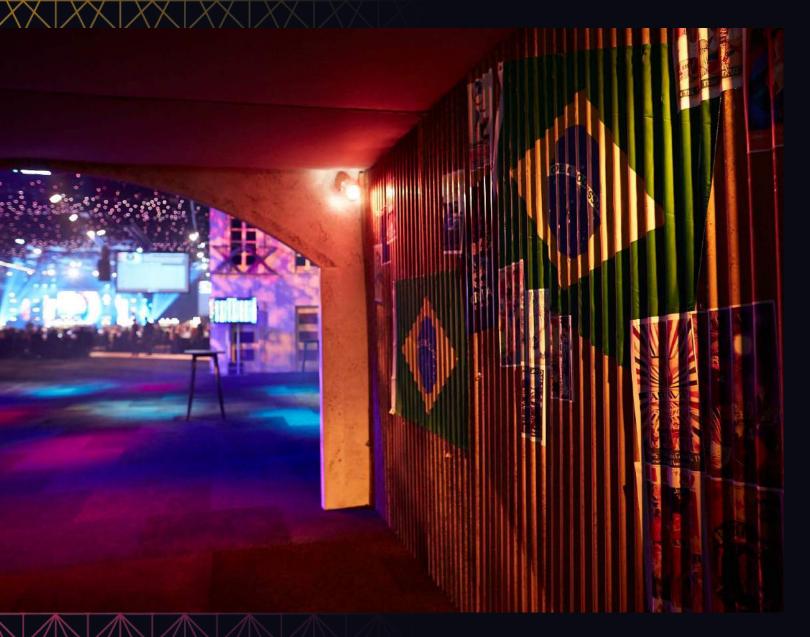

Guests walk through two immersive tunnels, lined with the flags of Brazil, Mexico and Argentina and enter the reception area...