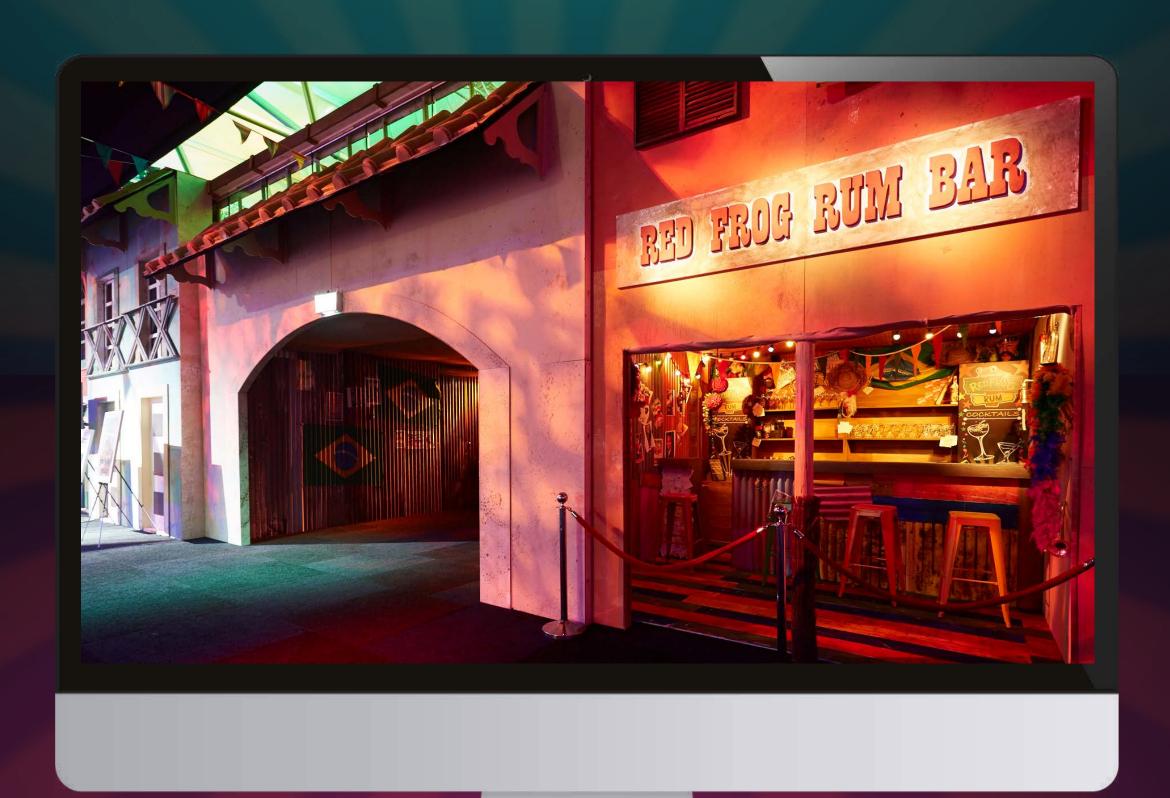

# DRINKS RECEPTION/BAR AREA

Guests are met with Favela street scenes, with rows of iron roofs awash with a rainbow of colours lining the wall.

## BARS

Fully immersive themed bars will be situated throughout the venue and Mezzanine Level.

- 1x Mezz Bar
- 1 x Reception Central Bar
- 1x Under Mezz
- 1 x Tequilla Bar

Offering the perfect opportunity to host VIP receptions.