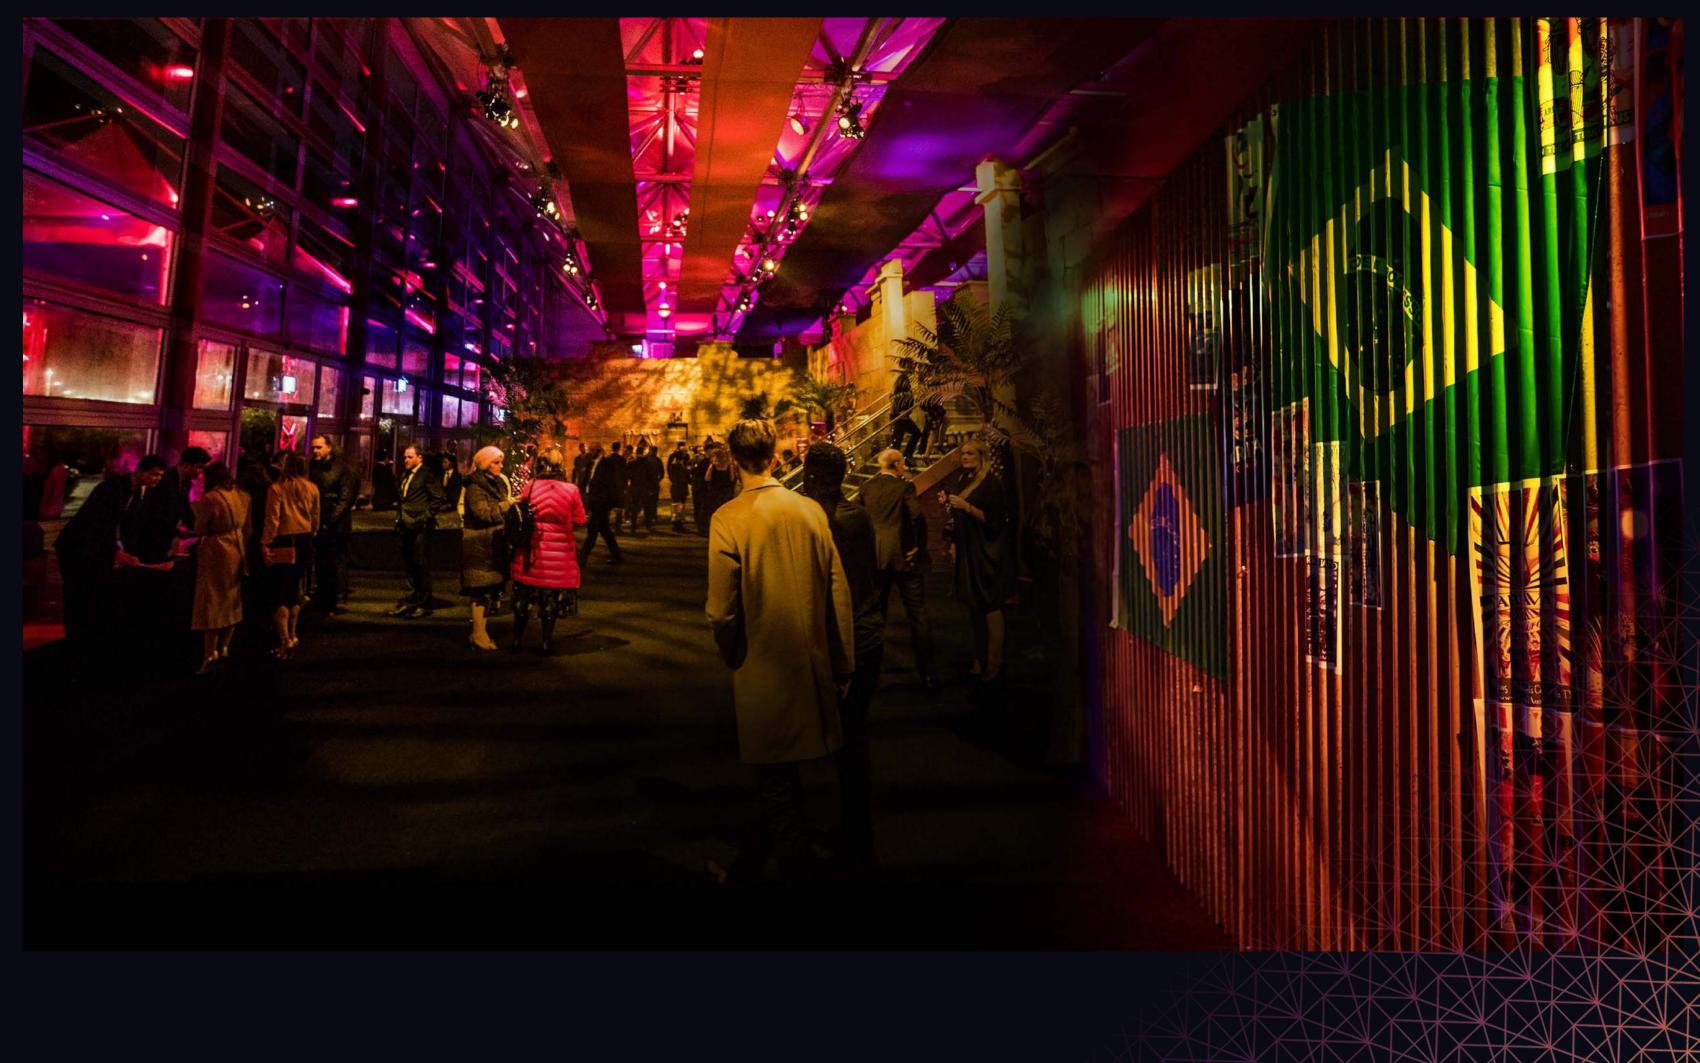

# ONARRIVAL

Private entrance illuminated by flaming torches.

Enter the atrium decorated with palms and draped in the bright colours of Latin America.

Spacious cloakroom, which is perfect for a registration or check-in desk.

Guests walk through two immersive tunnels, lined with the flags of Brazil, Mexico and Argentina and enter the reception area...