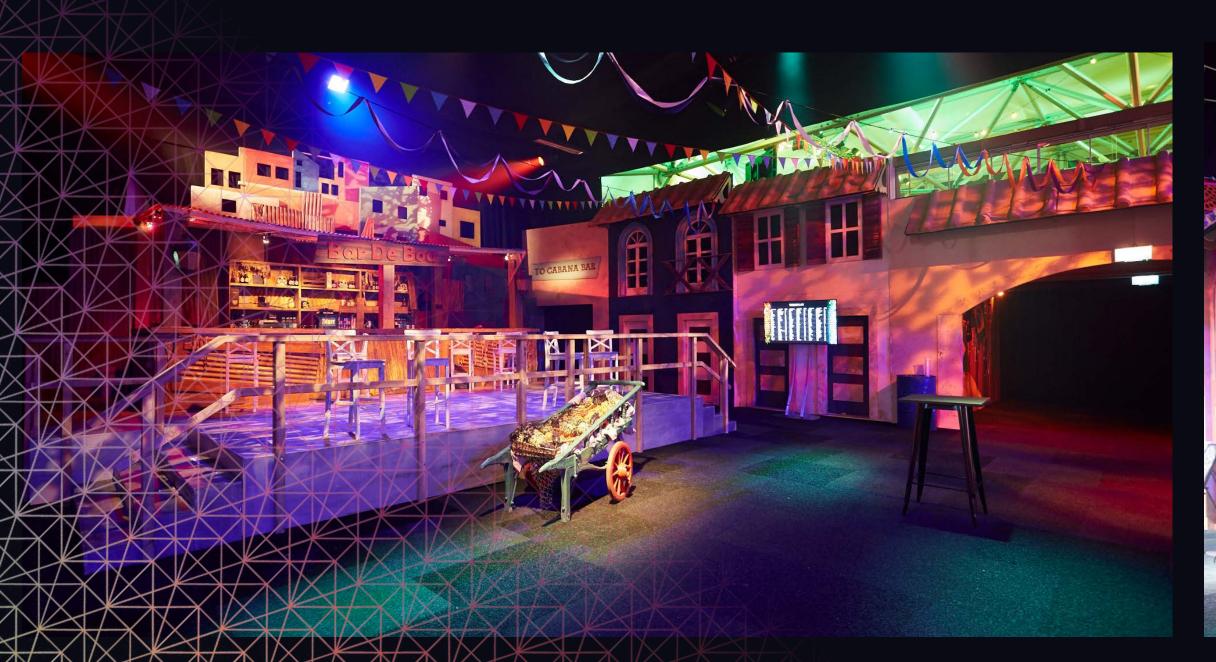

# DRINKS RECEPTION/BAR AREA

Guests are met with Favela street scenes, with rows of iron roofs awash with a rainbow of colours lining the wall.

## BARS

Fully immersive themed bars will be situated throughout the venue and Mezzanine Level.

- 1x Mezz Bar
- 1 x Reception Central Bar
- 1x Under Mezz
- 1 x Tequilla Bar

Offering the perfect opportunity to host VIP receptions.