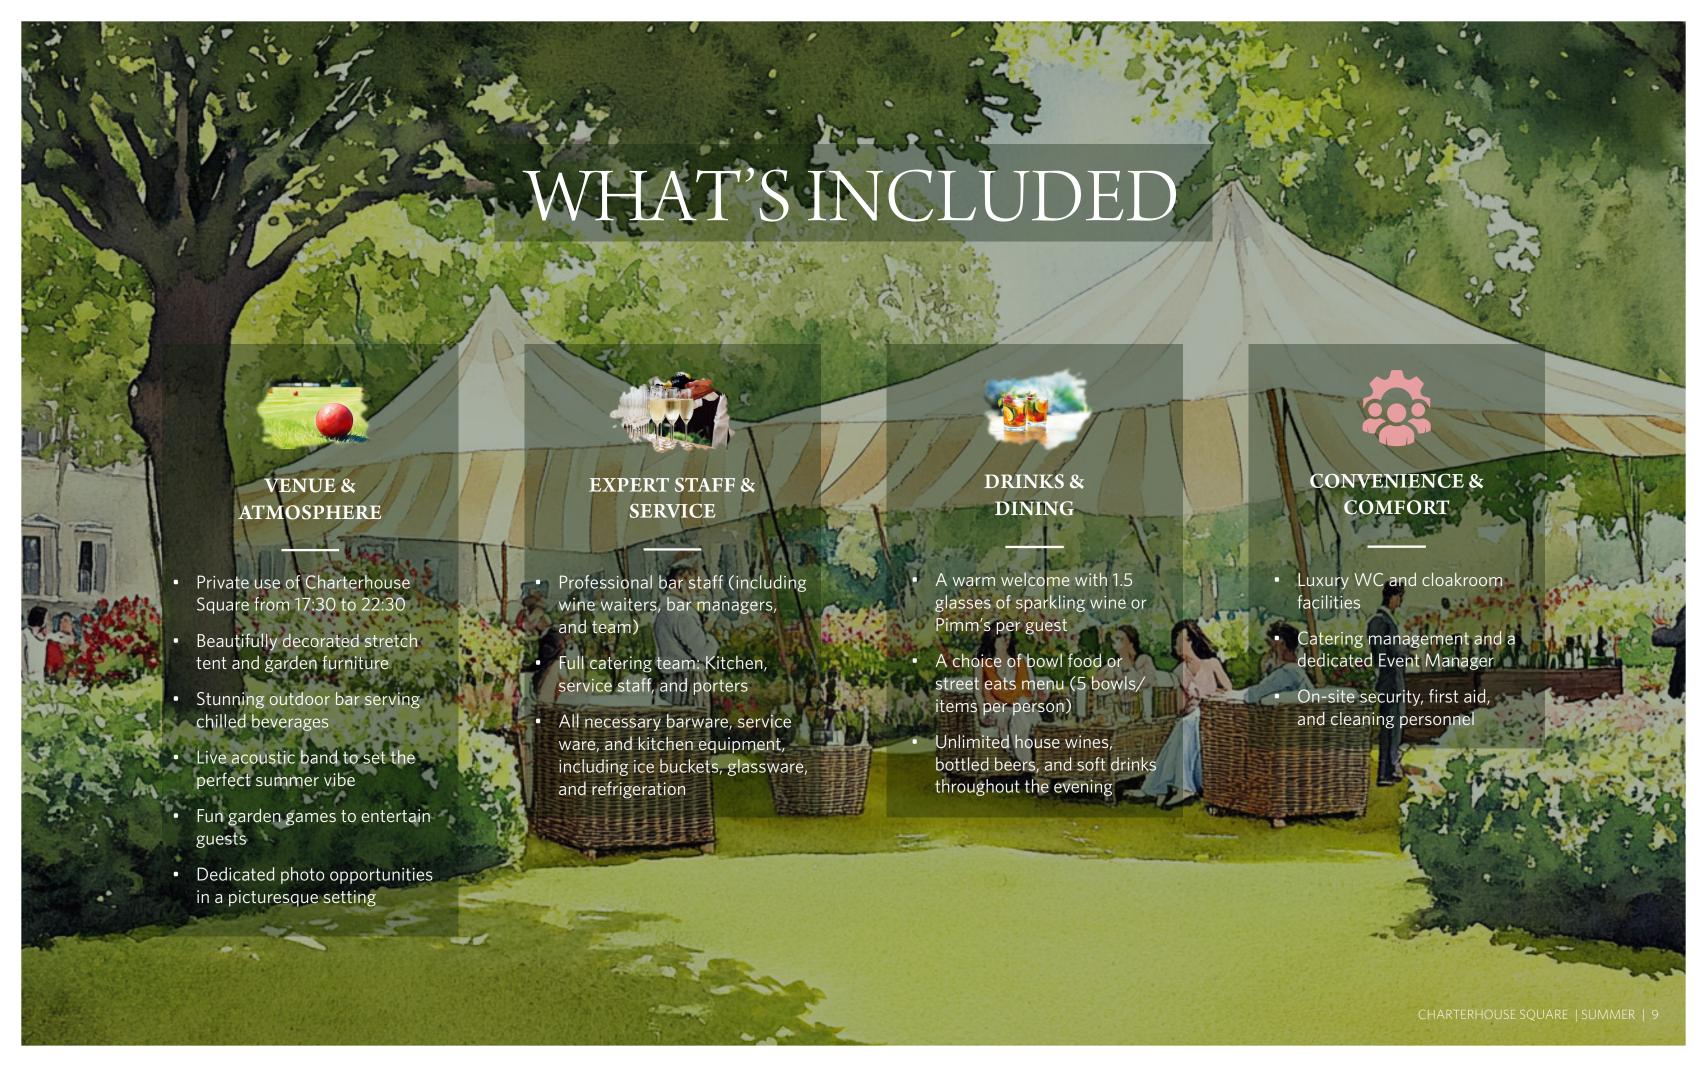

#### VERSATILE SPACE WITH HERITAGE CHARM

Charterhouse Square transforms from intimate garden gatherings to grand outdoor soirées to suit your unique vision, with exclusive hire available from 17:30-22:30.

## EXQUISITE CATERING

Moving Venue brings a bespoke dining experience to Charterhouse Square, from innovative bowl food to vibrant street eats, every dish is crafted with fresh, seasonal ingredients.