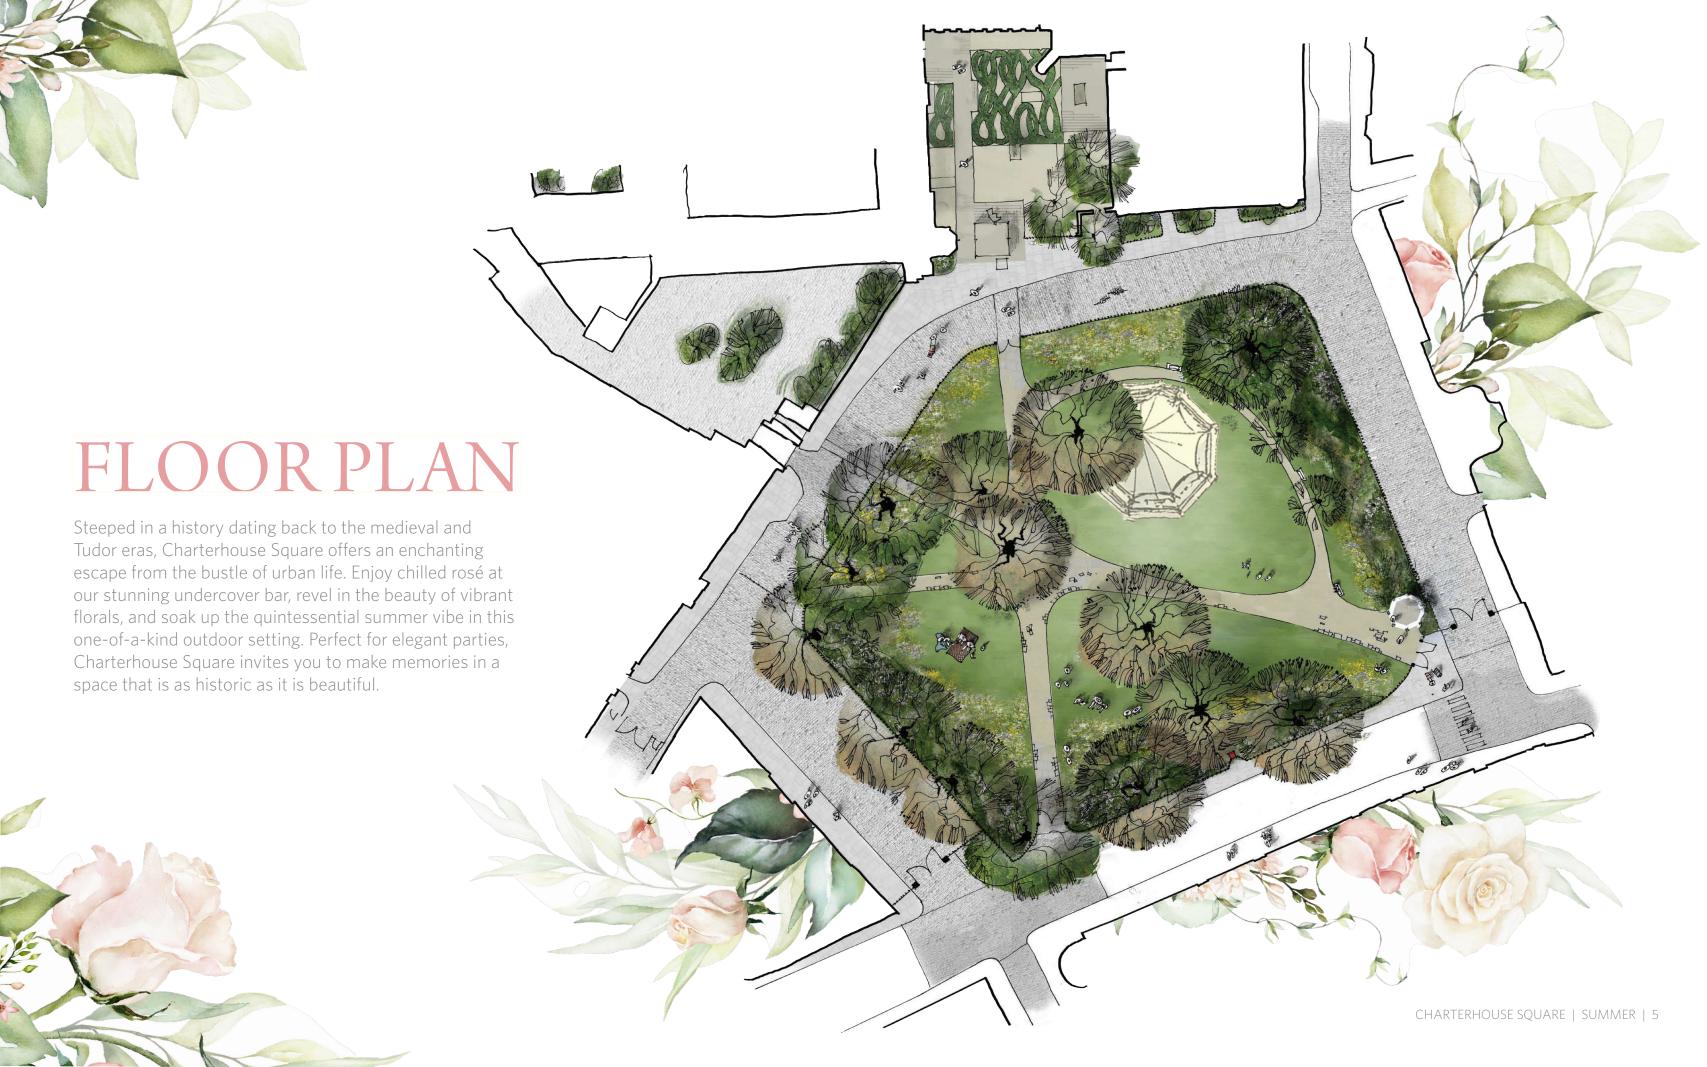

#### VERSATILE SPACE WITH HERITAGE CHARM

Charterhouse Square transforms from intimate garden gatherings to grand outdoor soirées to suit your unique vision, with exclusive hire available from 17:30-22:30.