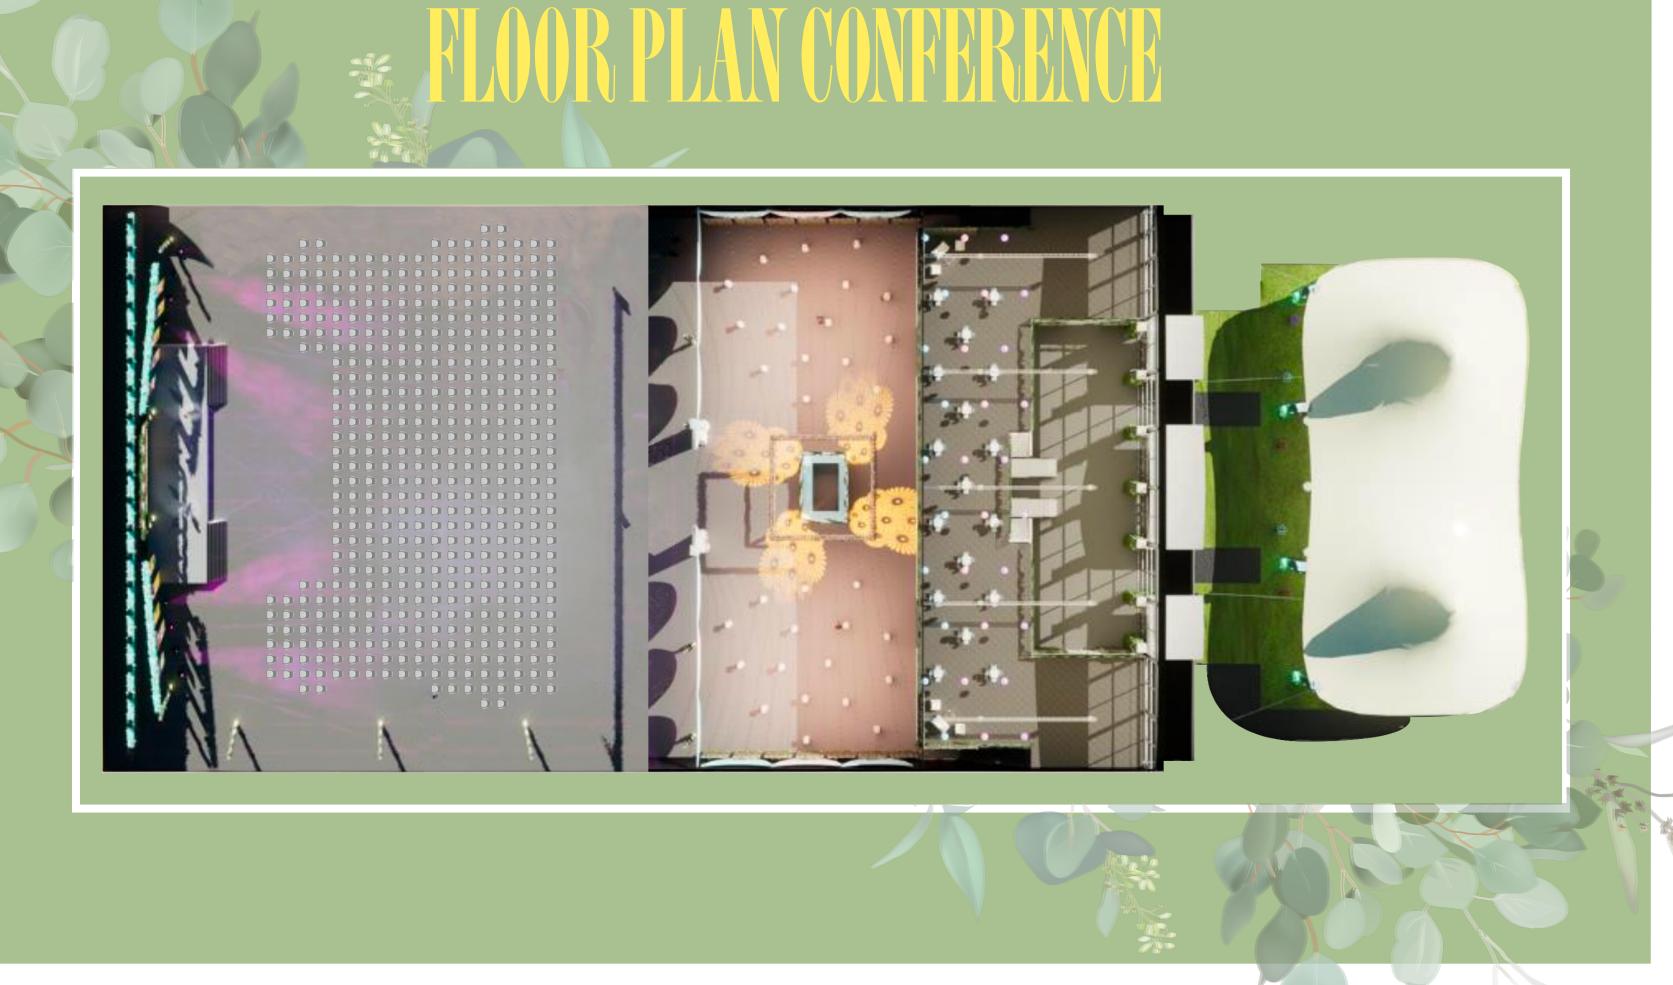

 $\begin{array}{c} \leftarrow \uparrow \longrightarrow & 700m^2 \\ \downarrow \longrightarrow & FLOOR AREA \end{array}$ 

500 STANDING 250 Seated

PERFECT FOR PARTIES | DINNER | FESTIVALS | NETWORKING | AWARDS

### COURTYARD

- BEAUTIFUL 20 X 10M STRETCH TENT AND STYLED WITH GREENERY, FESTOON LIGHTING AND LEMON TREES IN THE COURTYARD ARTIFICIAL GRASS UNDER THE STRETCH TENT LED WASH LIGHTING WITH FESTOON SWAGS SOUND SYSTEM FOR BACKGROUND MUSIC OUTDOOR GARDEN FURNITURE SURROUNDING TREES LIT WITH AN AMBER GLOW
- LED WASH LIGHTING TO THE FRONT OF The venue and the roof overhang

### SFAGING

40FT X 16FT STAGE WITH BLACK CARPET TWO STEPS TO THE FRONT OF STAGE, AND TWO BACKSTAGE

### ATRIUM

- LED WASH USING PERMANENT LIGHTING FIXTURES – ADJUSTED TO COLOURS OF YOUR CHOICE
- SWATHES OF WHITE DRAPING HANGING FROM THE CEILING HANGING FESTOON LIGHTING

### SCREENS & VIDEO CONTRO

ONE LARGE CENTRAL 20FT 8 X 11 FT11 SCREEN FOR CONTENT PLAYBACK TWO SMALLER SIDE 16FT X 9FT SCREENS FOR CONTENT PLAYBACK AND CAMERA RELAY POWERPOINT AND VT PLAYBACK LAPTOPS (ONE PPT AND ONE VT SOURCE)

### BAR AREA

- INDOOR CENTRAL FEATURE BAR
- HANGING FESTOON LIGHTING
- ROUND TRUSS ABOVE THE BAR WITH WHITE DRAPING (AVAILABLE TO CUSTOMISE TO A COLOUR WASH OF YOUR CHOICE THROUGH LIGHTING)
- LED WASH LIGHTING WITH HIGHLIGHTING To Bars
- STYLISH VELVET SOFT FURNISHING, COFFEE TABLES AND POSEUR TABLES TWO 65" TABLE PLAN SCREENS MOVING LIGHTS TO PRODUCE BREAKUP LIGHTING, AND TO CREATE THE PERFECT AFTERPARTY VIBE