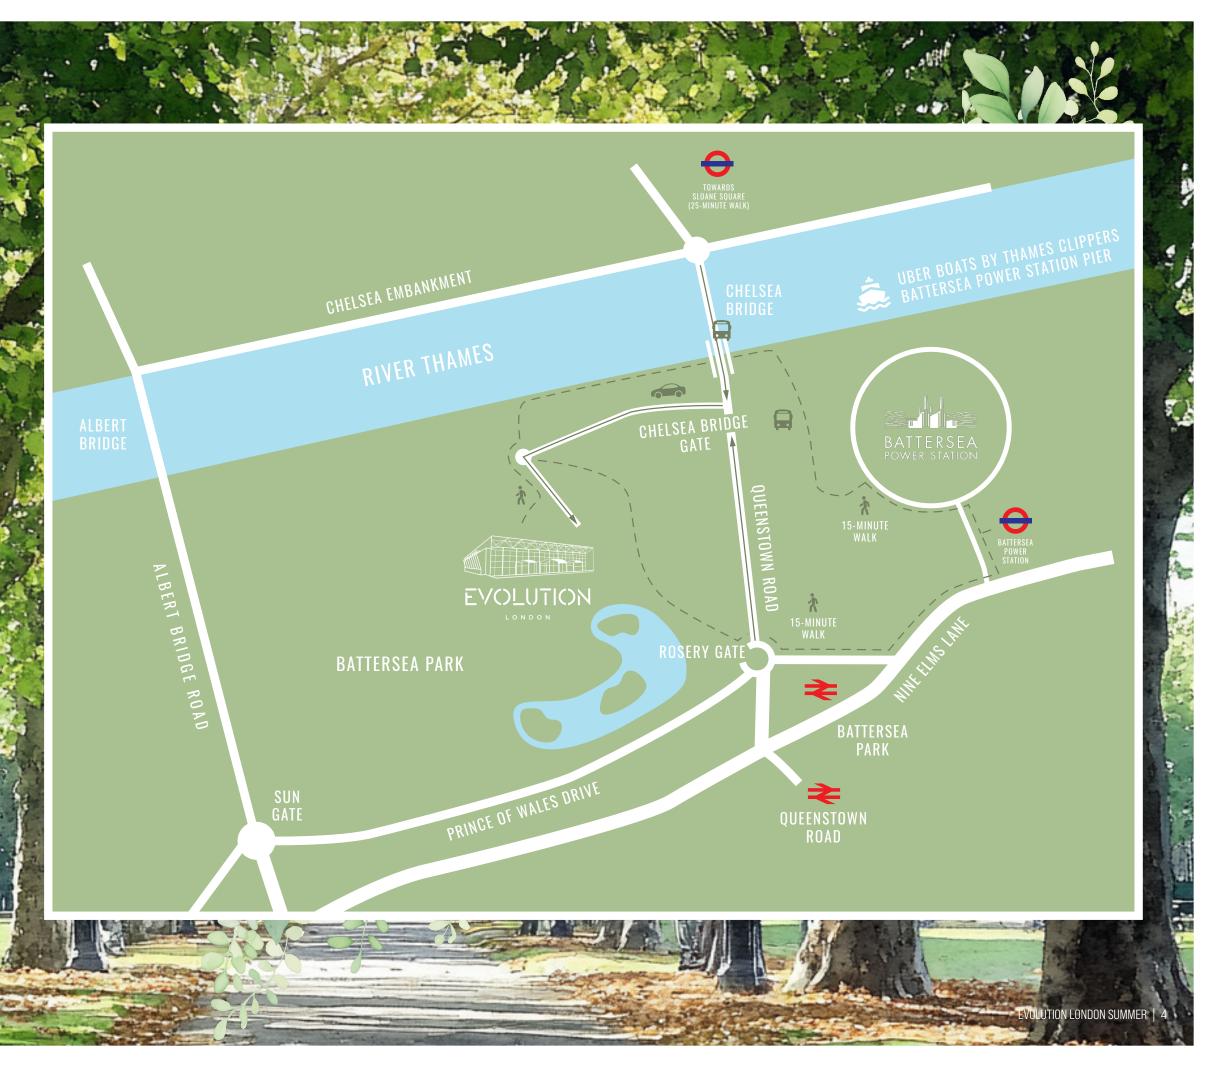

### LOCATION

Located in the stunning Grade II\* listed Battersea park with excellent transport links.

#### MAINLINE RAILWAY STATIONS:

Battersea Power Station: 15-minutes Battersea Park: 15-minutes Queenstown Road: 18-minutes Sloane Square: 25-minutes

#### ADDRESS:

BATTERSEA PARK QUEENSTOWN ROAD LONDON SW11 4NJ KEY: Walking Route

- Driving Route
- 🚍 🛛 Bus Stop
- Tube Station
- National Rail Station