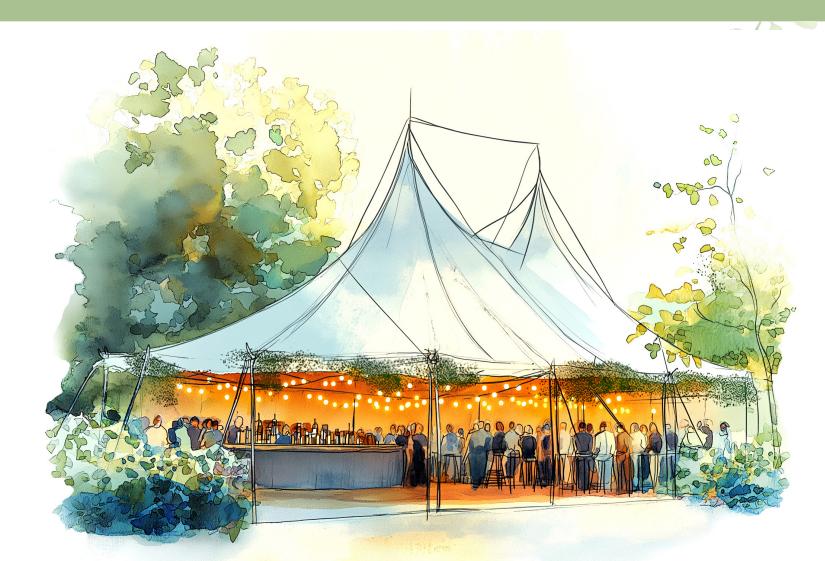

#### EVOLUTION LONDON IS SET TO OFFER A REMARKABLE EXPERIENCE, SEAMLESSLY BLENDING INDOOR SOPHISTICATION WITH EXPANSIVE OUTDOOR VERSATILITY.

Guests will enjoy a dynamic setup, including a stylish outdoor bar area with a stretch tent, lounge furniture and outdoor sound system, which can create a vibrant, festival-like atmosphere. This complements the venue's stunning indoor facilities, ensuring a memorable experience under the stars and within its state-of-theart interiors.

### COURTYARD

- BEAUTIFUL 20 X 10M STRETCH TENT AND STYLED WITH GREENERY, FESTOON LIGHTING AND LEMON TREES IN THE COURTYARD ARTIFICIAL GRASS UNDER THE STRETCH TENT LED WASH LIGHTING WITH FESTOON SWAGS SOUND SYSTEM FOR BACKGROUND MUSIC OUTDOOR GARDEN FURNITURE SURROUNDING TREES LIT WITH AN AMBER GLOW
- LED WASH LIGHTING TO THE FRONT OF The venue and the roof overhang