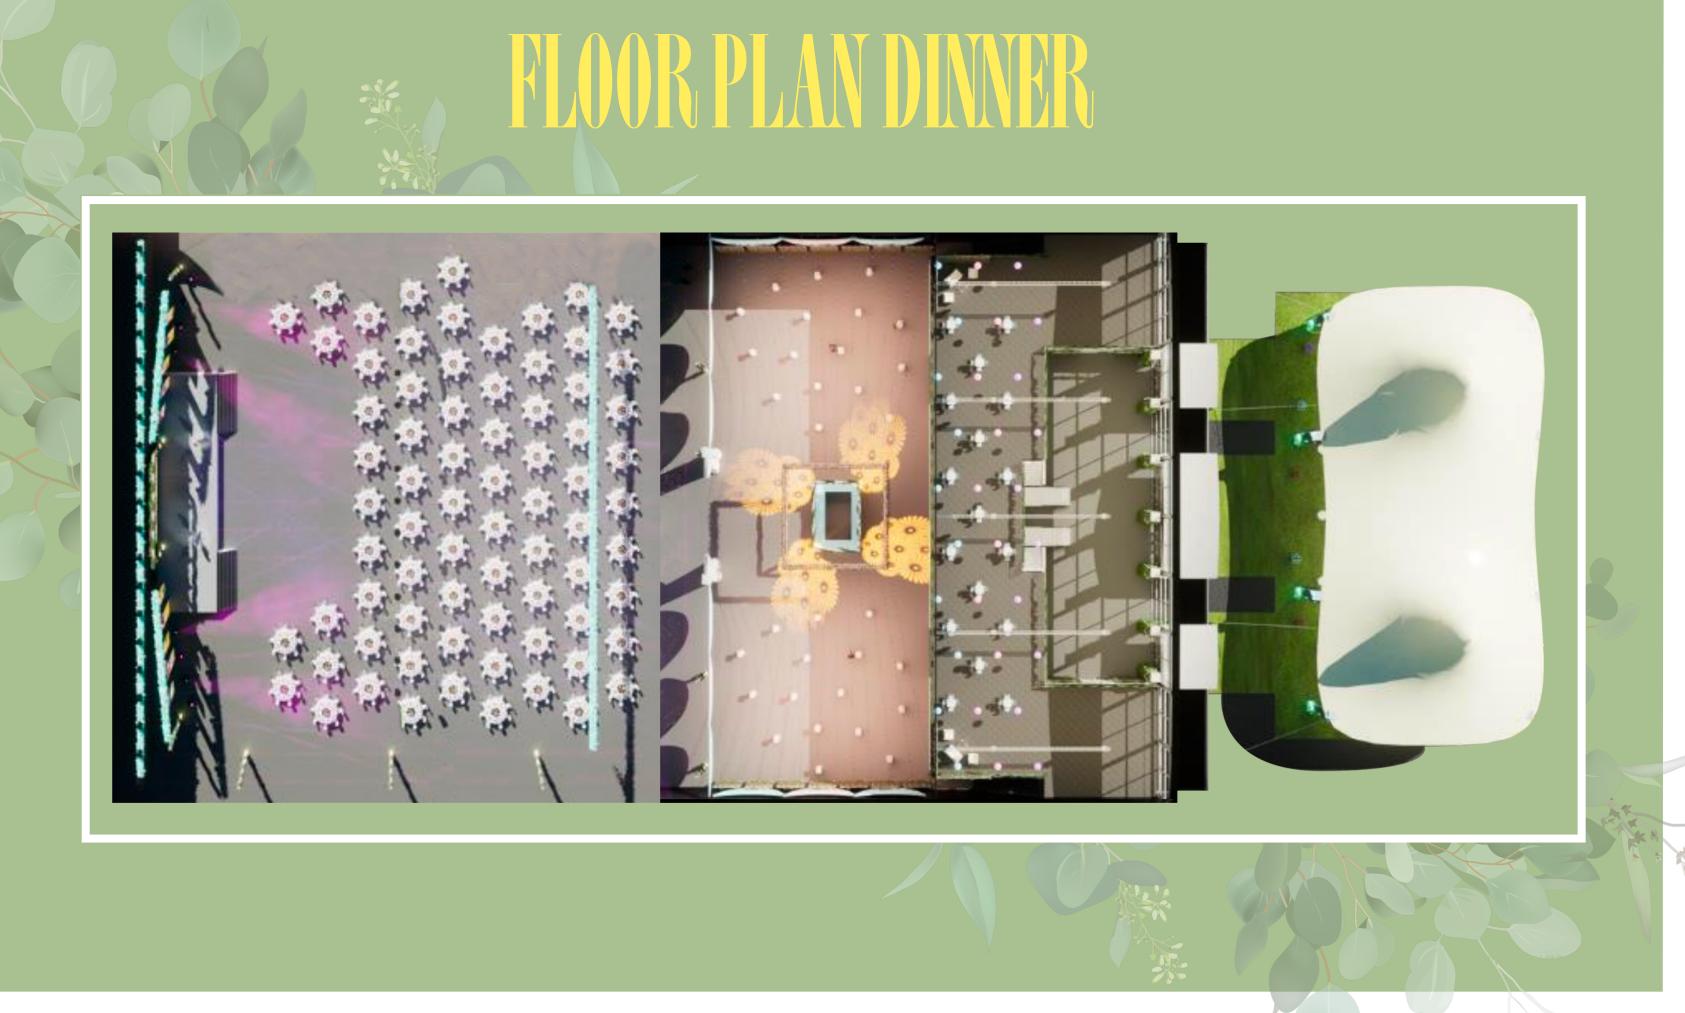

 $\begin{array}{c} \leftarrow \uparrow \longrightarrow & 700m^2 \\ \downarrow \longrightarrow & FLOOR AREA \end{array}$ 

500 STANDING 250 Seated

PERFECT FOR PARTIES | DINNER | FESTIVALS | NETWORKING | AWARDS

### COURTYARD

- BEAUTIFUL 20 X 10M STRETCH TENT AND STYLED WITH GREENERY, FESTOON LIGHTING AND LEMON TREES IN THE COURTYARD ARTIFICIAL GRASS UNDER THE STRETCH TENT LED WASH LIGHTING WITH FESTOON SWAGS SOUND SYSTEM FOR BACKGROUND MUSIC OUTDOOR GARDEN FURNITURE SURROUNDING TREES LIT WITH AN AMBER GLOW
- LED WASH LIGHTING TO THE FRONT OF The venue and the roof overhang

### SFAGING

40FT X 16FT STAGE WITH BLACK CARPET TWO STEPS TO THE FRONT OF STAGE, AND TWO BACKSTAGE

### ATRIUM

- LED WASH USING PERMANENT LIGHTING FIXTURES – ADJUSTED TO COLOURS OF YOUR CHOICE
- SWATHES OF WHITE DRAPING HANGING FROM THE CEILING HANGING FESTOON LIGHTING

### SCREENS & VIDEO CONTRO

ONE LARGE CENTRAL 20FT 8 X 11 FT11 SCREEN FOR CONTENT PLAYBACK TWO SMALLER SIDE 16FT X 9FT SCREENS FOR CONTENT PLAYBACK AND CAMERA RELAY POWERPOINT AND VT PLAYBACK LAPTOPS (ONE PPT AND ONE VT SOURCE)

### BAR AREA

- INDOOR CENTRAL FEATURE BAR
- HANGING FESTOON LIGHTING
- ROUND TRUSS ABOVE THE BAR WITH WHITE DRAPING (AVAILABLE TO CUSTOMISE TO A COLOUR WASH OF YOUR CHOICE THROUGH LIGHTING)
- LED WASH LIGHTING WITH HIGHLIGHTING To Bars
- STYLISH VELVET SOFT FURNISHING, COFFEE TABLES AND POSEUR TABLES TWO 65" TABLE PLAN SCREENS MOVING LIGHTS TO PRODUCE BREAKUP LIGHTING, AND TO CREATE THE PERFECT AFTERPARTY VIBE