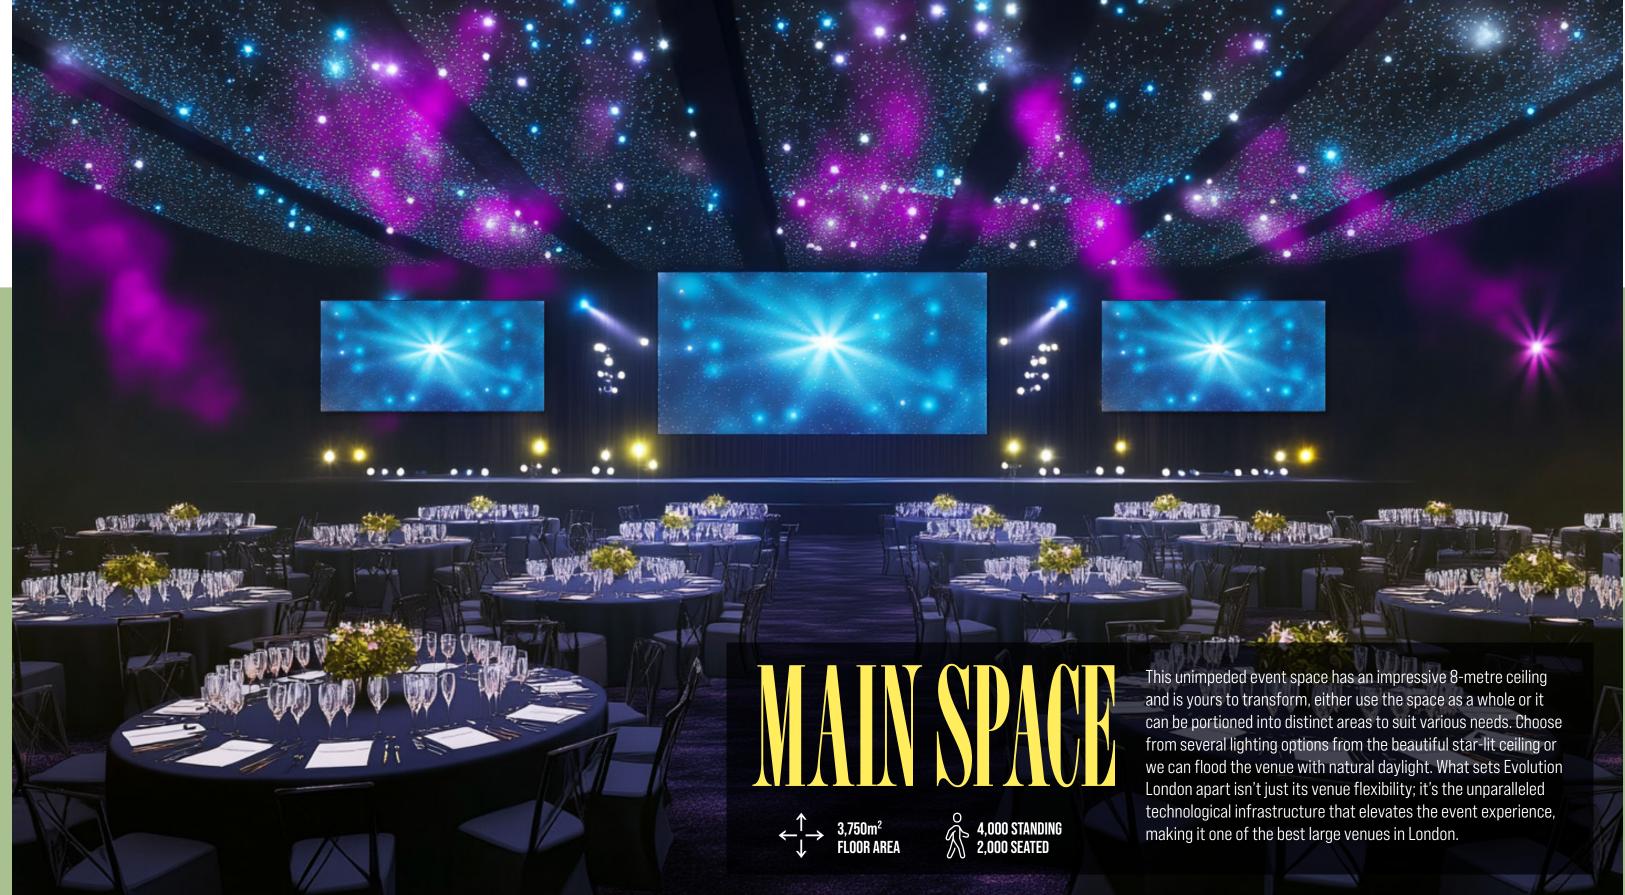

### FLEXIBLE SPACES

**M**<sup>2</sup>

14,000m<sup>2</sup> footprint with capacities ranging from 300 to 4,000.

 $\begin{array}{c} \leftarrow \uparrow \longrightarrow & 700m^2 \\ \downarrow \longrightarrow & FLOOR AREA \end{array}$ 

500 STANDING 250 Seated

PERFECT FOR PARTIES | DINNER | FESTIVALS | NETWORKING | AWARDS