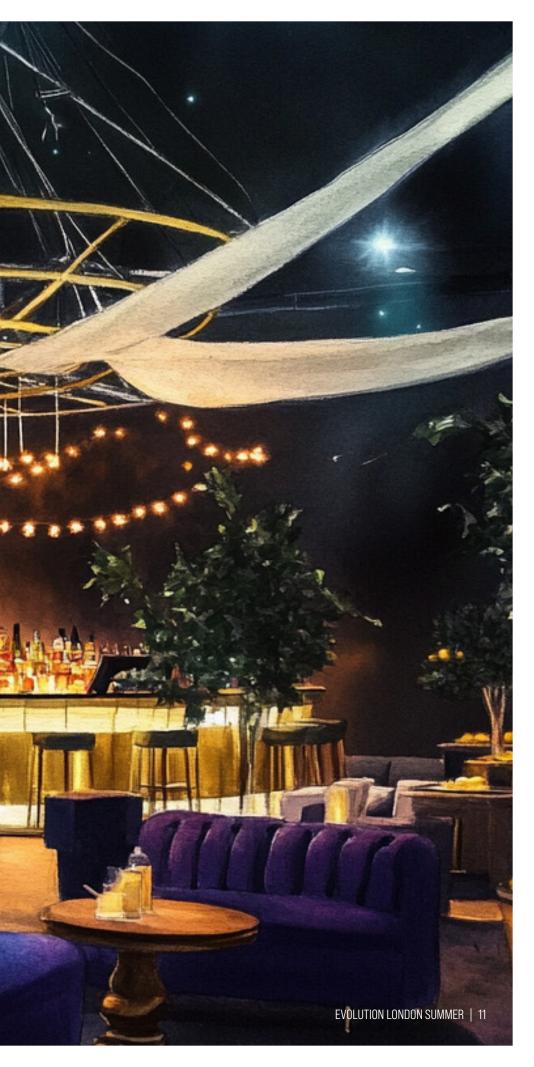

# BARAREA

Transform your event with a space that combines modern elegance and vibrant energy. A striking central bar, framed by customisable white-draped trussing and festoon lighting, creates a stunning focal point. LED wash and moving lights set the perfect mood, seamlessly transitioning from refined receptions to lively afterparties. Velvet furnishings, coffee tables, and poseur tables add a touch of style, while two 65" screens ensure smooth event flow. This versatile setting is designed to impress, blending sophistication and excitement for any occasion.

### BAR AREA

- INDOOR CENTRAL FEATURE BAR
- HANGING FESTOON LIGHTING
- ROUND TRUSS ABOVE THE BAR WITH WHITE DRAPING (AVAILABLE TO CUSTOMISE TO A COLOUR WASH OF YOUR CHOICE THROUGH LIGHTING)
- LED WASH LIGHTING WITH HIGHLIGHTING To Bars
- STYLISH VELVET SOFT FURNISHING, COFFEE TABLES AND POSEUR TABLES TWO 65" TABLE PLAN SCREENS MOVING LIGHTS TO PRODUCE BREAKUP LIGHTING, AND TO CREATE THE PERFECT AFTERPARTY VIBE