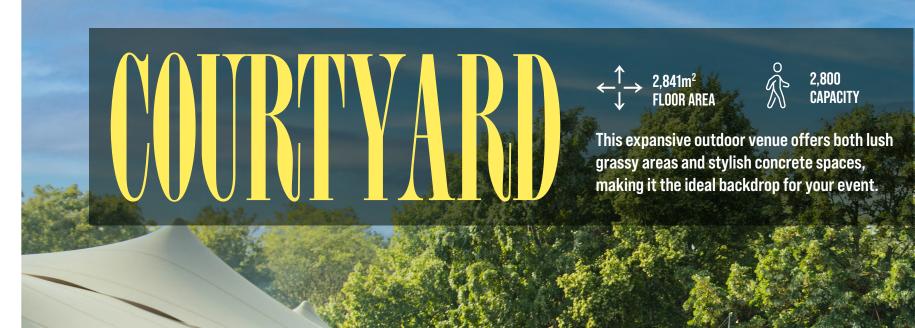

### COURTYARD

- BEAUTIFUL 20 X 10M STRETCH TENT AND STYLED WITH GREENERY, FESTOON LIGHTING AND LEMON TREES IN THE COURTYARD ARTIFICIAL GRASS UNDER THE STRETCH TENT LED WASH LIGHTING WITH FESTOON SWAGS SOUND SYSTEM FOR BACKGROUND MUSIC OUTDOOR GARDEN FURNITURE SURROUNDING TREES LIT WITH AN AMBER GLOW
- LED WASH LIGHTING TO THE FRONT OF The venue and the roof overhang