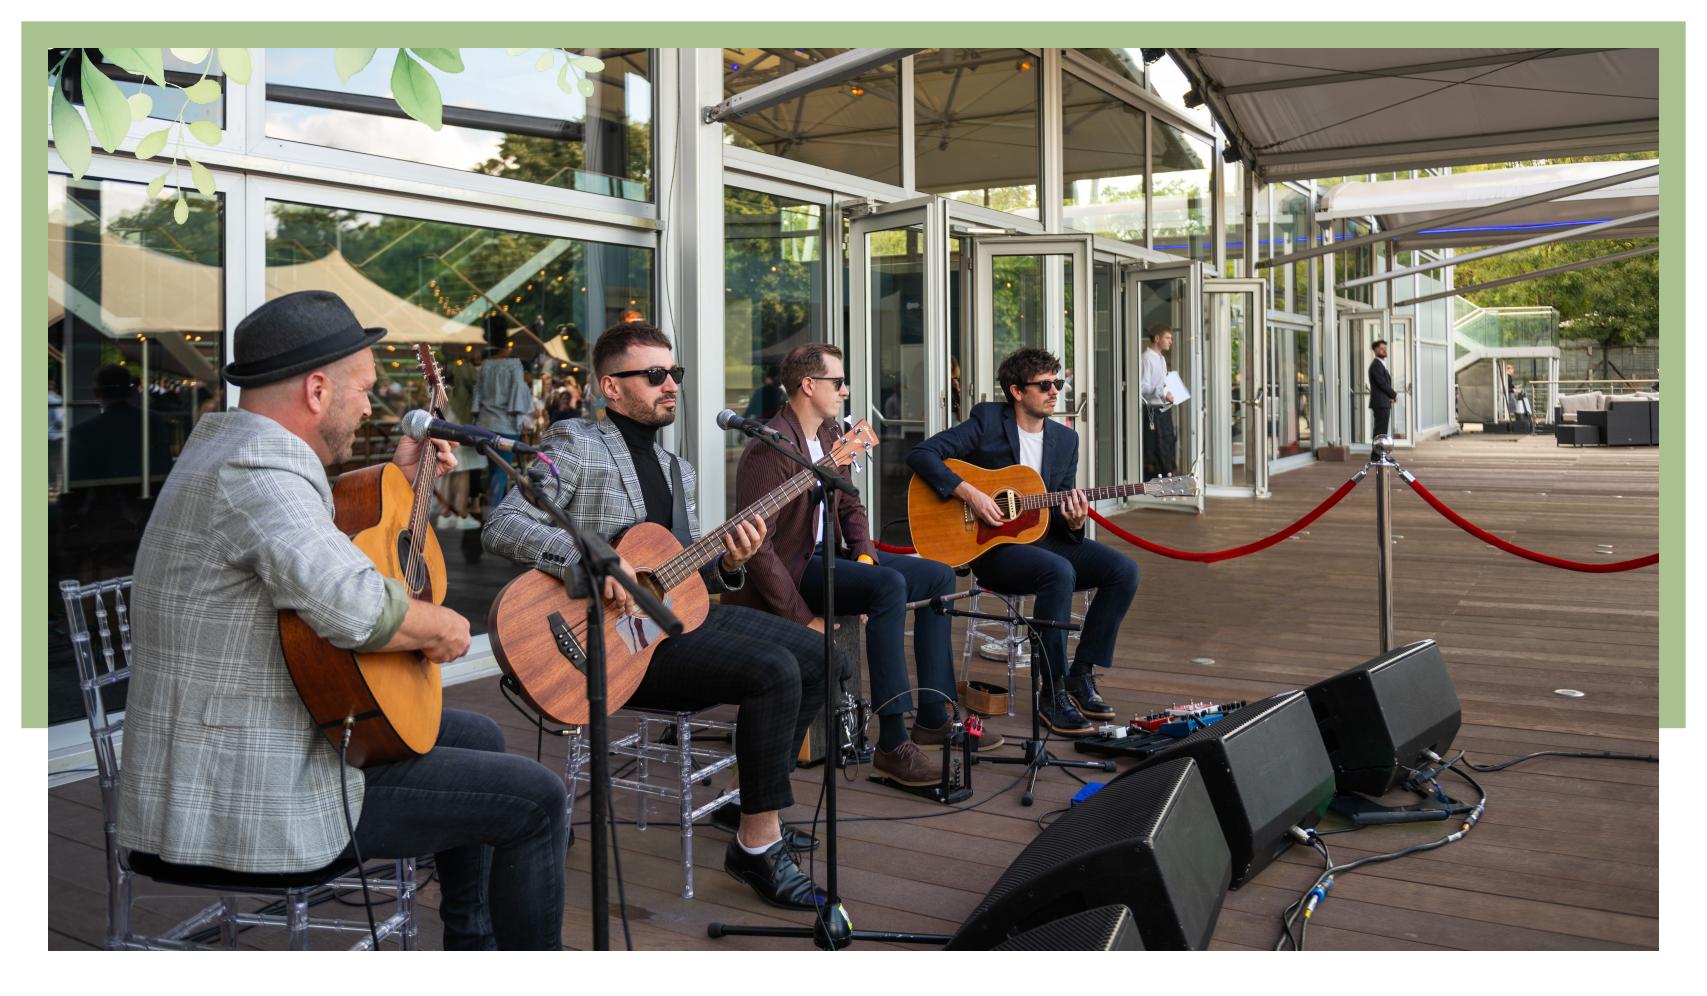

#### EVOLUTION LONDON IS SET TO OFFER A REMARKABLE EXPERIENCE, SEAMLESSLY BLENDING INDOOR SOPHISTICATION WITH EXPANSIVE OUTDOOR VERSATILITY.

Guests will enjoy a dynamic setup, including a stylish outdoor bar area with a stretch tent, lounge furniture and outdoor sound system, which can create a vibrant, festival-like atmosphere. This complements the venue's stunning indoor facilities, ensuring a memorable experience under the stars and within its state-of-theart interiors.

### COURTYARD

- BEAUTIFUL 20 X 10M STRETCH TENT AND STYLED WITH GREENERY, FESTOON LIGHTING AND LEMON TREES IN THE COURTYARD ARTIFICIAL GRASS UNDER THE STRETCH TENT LED WASH LIGHTING WITH FESTOON SWAGS SOUND SYSTEM FOR BACKGROUND MUSIC OUTDOOR GARDEN FURNITURE SURROUNDING TREES LIT WITH AN AMBER GLOW
- LED WASH LIGHTING TO THE FRONT OF The venue and the roof overhang