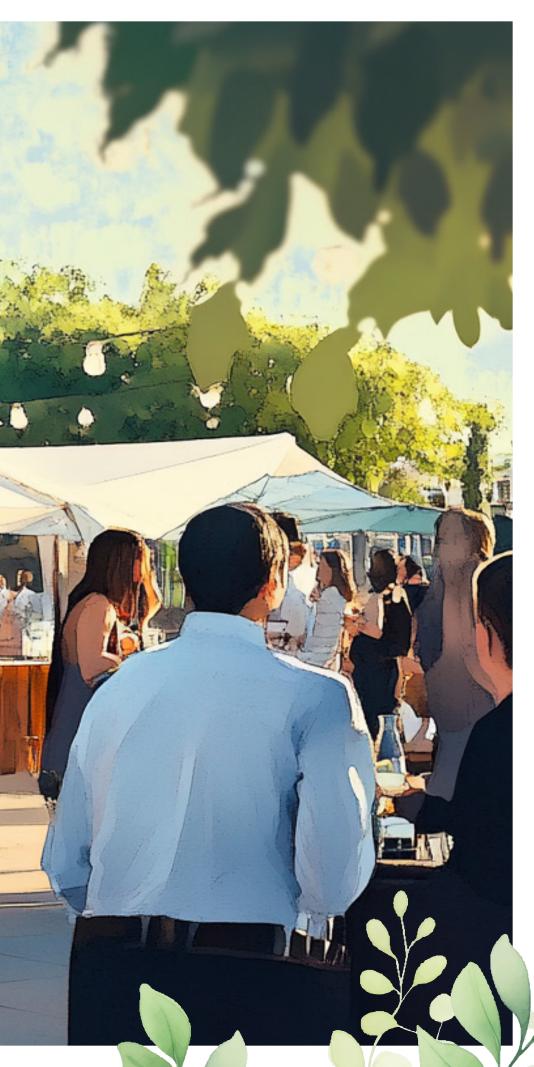

### EVOLUTION

DON

Located in the picturesque Battersea Park, the venue features breathtaking outdoor spaces that host up to 3,000 guests, making it ideal for summer celebrations, receptions, or networking under the open sky. The outdoor area is beautifully enhanced with festoon lighting and LED features, creating a warm, inviting ambience as the surrounding trees glow with an amber hue.

#### EVOLUTION LONDON IS SET TO OFFER A REMARKABLE EXPERIENCE, SEAMLESSLY BLENDING INDOOR SOPHISTICATION WITH EXPANSIVE OUTDOOR VERSATILITY.

Guests will enjoy a dynamic setup, including a stylish outdoor bar area with a stretch tent, lounge furniture and outdoor sound system, which can create a vibrant, festival-like atmosphere. This complements the venue's stunning indoor facilities, ensuring a memorable experience under the stars and within its state-of-theart interiors.

### COURTYARD

- BEAUTIFUL 20 X 10M STRETCH TENT AND STYLED WITH GREENERY, FESTOON LIGHTING AND LEMON TREES IN THE COURTYARD ARTIFICIAL GRASS UNDER THE STRETCH TENT LED WASH LIGHTING WITH FESTOON SWAGS SOUND SYSTEM FOR BACKGROUND MUSIC OUTDOOR GARDEN FURNITURE SURROUNDING TREES LIT WITH AN AMBER GLOW
- LED WASH LIGHTING TO THE FRONT OF The venue and the roof overhang