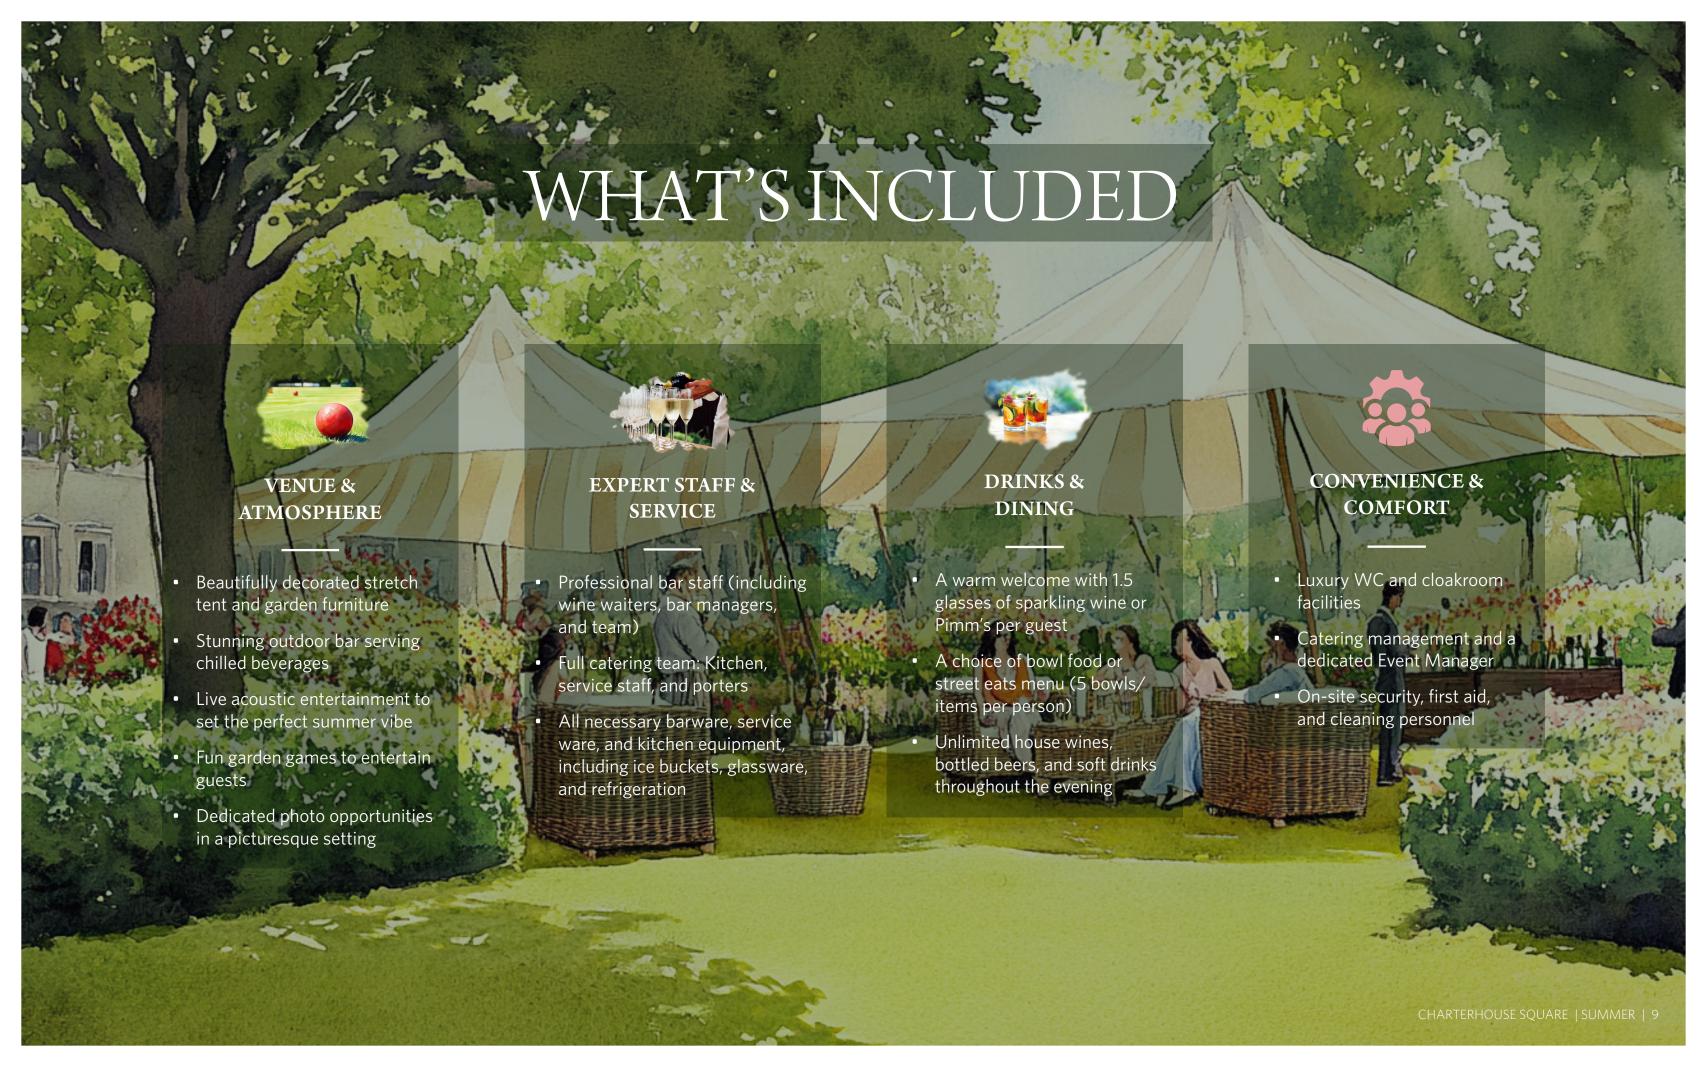

# **EXQUISITE CATERING**

Moving Venue brings a bespoke dining experience to Charterhouse Square, from innovative bowl food to vibrant street eats, every dish is crafted with fresh, seasonal ingredients.